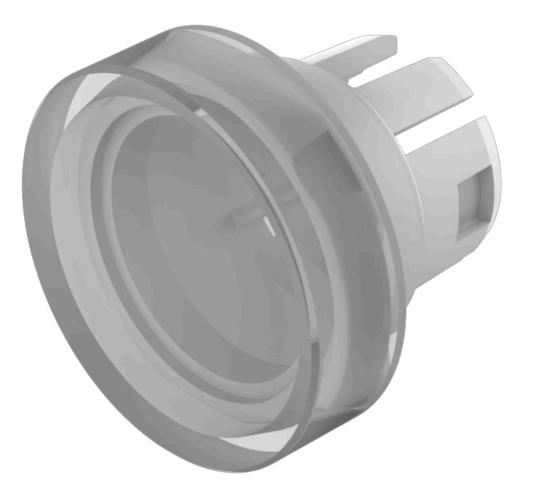

# 51-931.9 Lens

#### FRONT

| Front form: Rou | nd |
|-----------------|----|
|-----------------|----|

#### **OPERATING-/INDICATION PART**

| Lens colour:       | White       |
|--------------------|-------------|
| Lens material:     | Plastic     |
| Lens illumination: | Illuminated |
| Lens shape:        | Flush       |
| Lens optics:       | translucent |

#### **MECHANICAL CHARACTERISTICS**

| Weight:            | 0.001 kg                                            |
|--------------------|-----------------------------------------------------|
|                    |                                                     |
| CERTIFICATE        |                                                     |
| REACH:             | REACH compliant                                     |
| RoHS:              | RoHS compliant                                      |
|                    |                                                     |
| OTHER              |                                                     |
| Short Description: | Lens, Ø 15.8 mm, Illuminated, White, Flush, Plastic |
| Dimension:         | Ø 15.8 mm                                           |