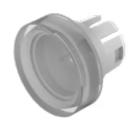

# 51-931.9 Lens

#### FRONT

| Front form: Rou | nd |
|-----------------|----|
|-----------------|----|

#### **OPERATING-/INDICATION PART**

| Lens colour:       | White       |
|--------------------|-------------|
| Lens material:     | Plastic     |
| Lens illumination: | Illuminated |
| Lens shape:        | Flush       |
| Lens optics:       | translucent |

#### **MECHANICAL CHARACTERISTICS**

| Weight:            | 0.001 kg                                            |
|--------------------|-----------------------------------------------------|
|                    |                                                     |
| CERTIFICATE        |                                                     |
| REACH:             | REACH compliant                                     |
| RoHS:              | RoHS compliant                                      |
|                    |                                                     |
| OTHER              |                                                     |
| Short Description: | Lens, Ø 15.8 mm, Illuminated, White, Flush, Plastic |
| Dimension:         | Ø 15.8 mm                                           |