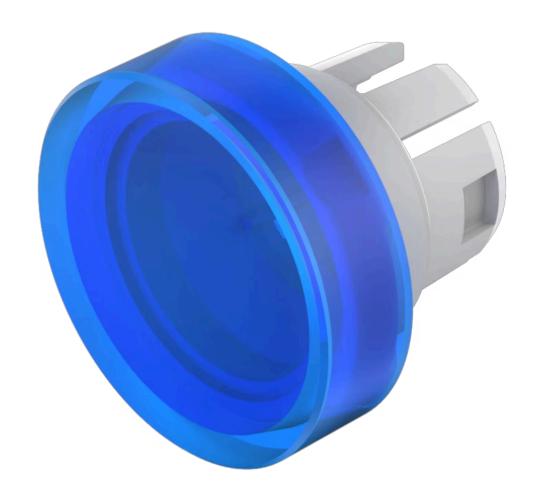

## 51-931.6 Lens

| FRONT                      |             |
|----------------------------|-------------|
| Front form:                | Round       |
|                            |             |
| OPERATING-/INDICATION PART |             |
| Lens colour:               | Blue        |
| Lens material:             | Plastic     |
| Lens illumination:         | Illuminated |
| Lens shape:                | Flush       |
| Lens optics:               | translucent |
|                            |             |
| MECHANICAL CHARACTERISTICS |             |
| Weight:                    | 0.001 kg    |

## **OTHER**

**REACH:** 

RoHS:

CERTIFICATE

Short Description: Lens, Ø 15.8 mm, Illuminated, Blue, Flush, Plastic

REACH compliant

RoHS compliant

**Dimension:** Ø 15.8 mm