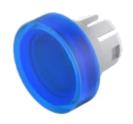

## 51-931.6 Lens

| FRONT                      |             |
|----------------------------|-------------|
| Front form:                | Round       |
|                            |             |
| OPERATING-/INDICATION PART |             |
| Lens colour:               | Blue        |
| Lens material:             | Plastic     |
| Lens illumination:         | Illuminated |
| Lens shape:                | Flush       |
| Lens optics:               | translucent |
|                            |             |
| MECHANICAL CHARACTERISTICS |             |
| Weight:                    | 0.001 kg    |

## **OTHER**

**REACH:** 

RoHS:

CERTIFICATE

Short Description: Lens, Ø 15.8 mm, Illuminated, Blue, Flush, Plastic

REACH compliant

RoHS compliant

**Dimension:** Ø 15.8 mm