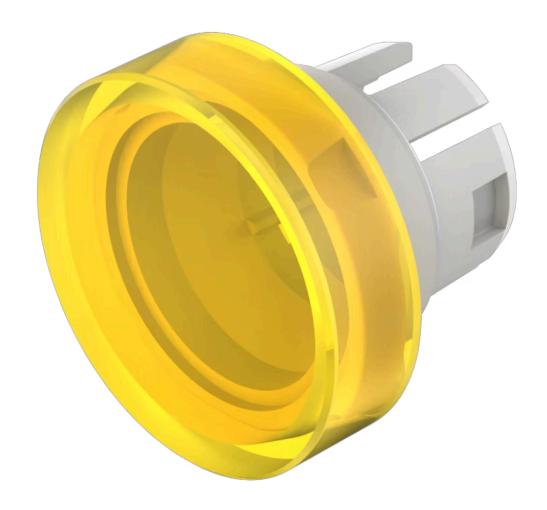

## Lens

51-

931.4

Distribution by DigiKey

## 51-931.4 Lens

| FRONT                      |                                                      |
|----------------------------|------------------------------------------------------|
| Front form:                | Round                                                |
|                            |                                                      |
| OPERATING-/INDICATION PART |                                                      |
| Lens colour:               | Yellow                                               |
| Lens material:             | Plastic                                              |
| Lens illumination:         | Illuminated                                          |
| Lens shape:                | Flush                                                |
| Lens optics:               | translucent                                          |
|                            |                                                      |
| MECHANICAL CHARACTERISTICS |                                                      |
| Weight:                    | 0.001 kg                                             |
|                            |                                                      |
| CERTIFICATE                |                                                      |
|                            |                                                      |
| REACH:                     | REACH compliant                                      |
| RoHS:                      | RoHS compliant                                       |
|                            |                                                      |
| OTHER                      |                                                      |
| Short Description:         | Lens, Ø 15.8 mm, Illuminated, Yellow, Flush, Plastic |
| Dimension:                 | Ø 15.8 mm                                            |