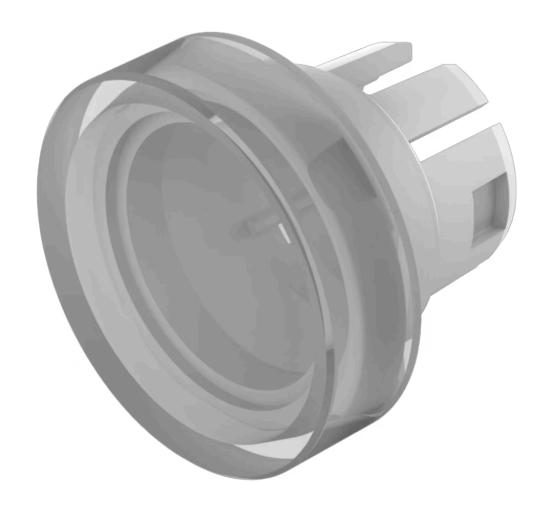

## 51-931.0 Lens

| FRONT                      |                                                         |
|----------------------------|---------------------------------------------------------|
| Front form:                | Round                                                   |
|                            |                                                         |
| OPERATING-/INDICATION PART |                                                         |
| Lens colour:               | Black                                                   |
| Lens material:             | Plastic                                                 |
| Lens illumination:         | Non illuminated                                         |
| Lens shape:                | Flush                                                   |
| Lens optics:               | opaque                                                  |
|                            |                                                         |
| MECHANICAL CHARACTERISTICS |                                                         |
| Weight:                    | 0.001 kg                                                |
| CERTIFICATE                |                                                         |
| REACH:                     | REACH compliant                                         |
| RoHS:                      | RoHS compliant                                          |
|                            |                                                         |
| OTHER                      |                                                         |
| Short Description:         | Lens, Ø 15.8 mm, Non illuminated, Black, Flush, Plastic |
| Dimension:                 | Ø 15.8 mm                                               |
|                            |                                                         |