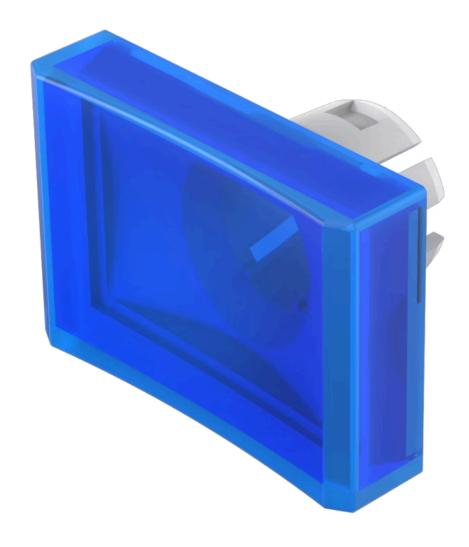

# 51-904.6 Lens

|    | o | $\boldsymbol{\cap}$ | м  | п |
|----|---|---------------------|----|---|
| г. | п | v                   | IV | ш |
|    |   | _                   |    |   |

Front form: Rectangular

#### **OPERATING-/INDICATION PART**

Lens colour: Blue

Lens material: Plastic

Lens illumination: Illuminated

Lens shape: Concave

Lens optics: transparent

#### **OTHER**

**Short Description:** Lens, 21.5 mm x 15.3 mm, Illuminated, Blue, Concave, Plastic

**Dimension:** 21.5 mm x 15.3 mm