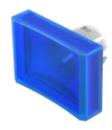

# 51-904.6 Lens

|    | o | $\boldsymbol{\cap}$ | м  | п |
|----|---|---------------------|----|---|
| г. | п | v                   | IV | ш |
|    |   | _                   |    |   |

Front form: Rectangular

#### **OPERATING-/INDICATION PART**

Lens colour: Blue

Lens material: Plastic

Lens illumination: Illuminated

Lens shape: Concave

Lens optics: transparent

#### **OTHER**

**Short Description:** Lens, 21.5 mm x 15.3 mm, Illuminated, Blue, Concave, Plastic

**Dimension:** 21.5 mm x 15.3 mm