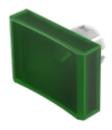

# 51-904.5 Lens

|    | o | $\boldsymbol{\cap}$ | м  | п |
|----|---|---------------------|----|---|
| г. | п | v                   | IV | ш |
|    |   | _                   |    |   |

Front form: Rectangular

#### **OPERATING-/INDICATION PART**

Lens colour: Green

Lens material: Plastic

Lens illumination: Illuminated

Lens shape: Concave

Lens optics: transparent

#### **OTHER**

**Short Description:** Lens, 21.5 mm x 15.3 mm, Illuminated, Green, Concave, Plastic

**Dimension:** 21.5 mm x 15.3 mm