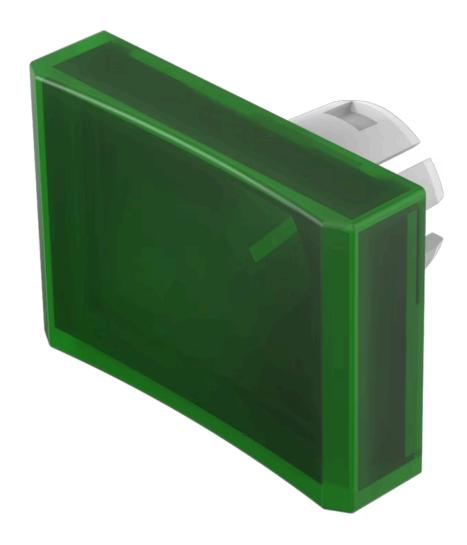

# 51-904.5 Lens

|    | o | $\boldsymbol{\cap}$ | м  | п |
|----|---|---------------------|----|---|
| г. | п | v                   | IV | ш |
|    |   | _                   |    |   |

Front form: Rectangular

#### **OPERATING-/INDICATION PART**

Lens colour: Green

Lens material: Plastic

Lens illumination: Illuminated

Lens shape: Concave

Lens optics: transparent

#### **OTHER**

**Short Description:** Lens, 21.5 mm x 15.3 mm, Illuminated, Green, Concave, Plastic

**Dimension:** 21.5 mm x 15.3 mm