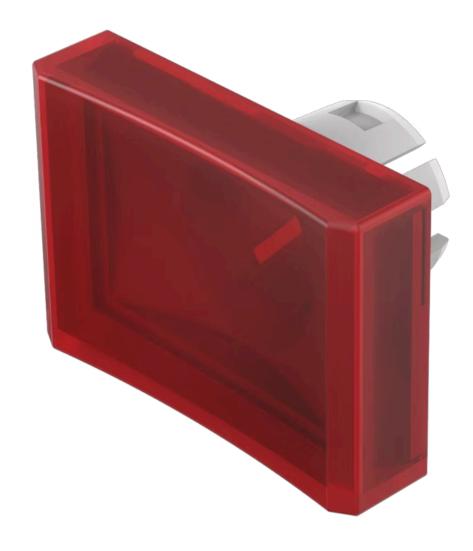

# 51-904.2 Lens

|    | o | $\boldsymbol{\cap}$ | м  | п |
|----|---|---------------------|----|---|
| г. | п | v                   | IV | ш |
|    |   | _                   |    |   |

Front form: Rectangular

#### **OPERATING-/INDICATION PART**

Lens colour: Red

Lens material: Plastic

Lens illumination: Illuminated

Lens shape: Concave

Lens optics: transparent

#### **OTHER**

**Short Description:** Lens, 21.5 mm x 15.3 mm, Illuminated, Red, Concave, Plastic

**Dimension:** 21.5 mm x 15.3 mm