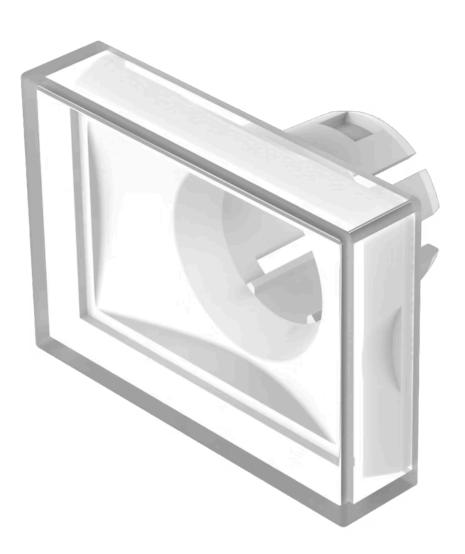

# 51-903.7 Lens

## FRONT

| Front form: | Rectangular |
|-------------|-------------|
|             |             |

#### **OPERATING-/INDICATION PART**

| Lens colour:       | Colourless  |
|--------------------|-------------|
| Lens material:     | Plastic     |
| Lens illumination: | Illuminated |
| Lens shape:        | Flush       |
| Lens optics:       | transparent |

# OTHER

| Short Description: | Lens, 21.5 mm x 15.3 mm, Illuminated, Colourless, Flush, Plastic |
|--------------------|------------------------------------------------------------------|
| Dimension:         | 21.5 mm x 15.3 mm                                                |