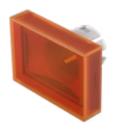

# 51-903.3 Lens

|    | o | $\boldsymbol{\cap}$ | м  | п |
|----|---|---------------------|----|---|
| г. | п | v                   | IV | ш |
|    |   | _                   |    |   |

Front form: Rectangular

## **OPERATING-/INDICATION PART**

Lens colour: Orange

Lens material: Plastic

Lens illumination: Illuminated

Lens shape: Flush

Lens optics: transparent

#### **OTHER**

**Short Description:** Lens, 21.5 mm x 15.3 mm, Illuminated, Orange, Flush, Plastic

**Dimension:** 21.5 mm x 15.3 mm