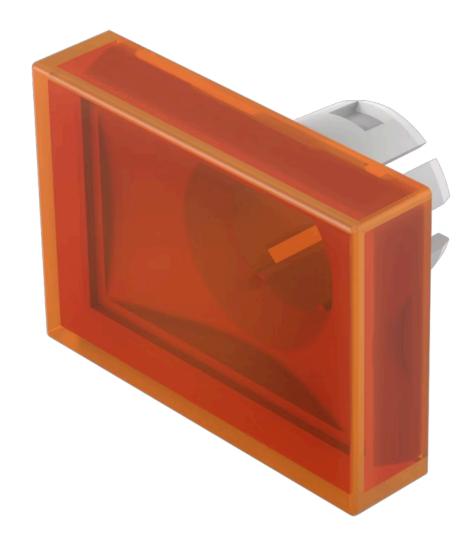

# 51-903.3 Lens

|    | o | $\boldsymbol{\cap}$ | м  | п |
|----|---|---------------------|----|---|
| г. | п | v                   | IV | ш |
|    |   | _                   |    |   |

Front form: Rectangular

## **OPERATING-/INDICATION PART**

Lens colour: Orange

Lens material: Plastic

Lens illumination: Illuminated

Lens shape: Flush

Lens optics: transparent

#### **OTHER**

**Short Description:** Lens, 21.5 mm x 15.3 mm, Illuminated, Orange, Flush, Plastic

**Dimension:** 21.5 mm x 15.3 mm