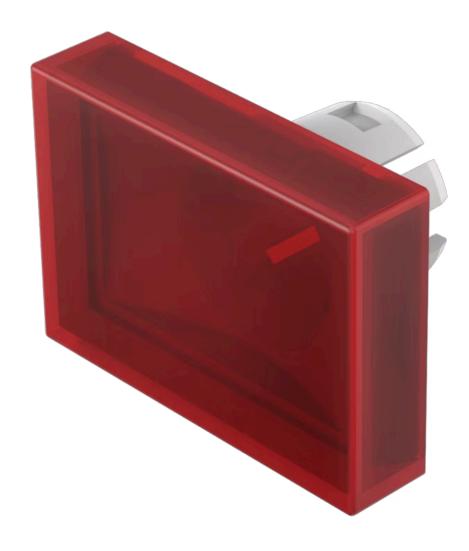

# 51-903.2 Lens

|    | o | $\boldsymbol{\cap}$ | м  | п |
|----|---|---------------------|----|---|
| г. | п | v                   | IV | ш |
|    |   | _                   |    |   |

Front form: Rectangular

#### **OPERATING-/INDICATION PART**

Lens colour: Red

Lens material: Plastic

Lens illumination: Illuminated

Lens shape: Flush

Lens optics: transparent

#### **OTHER**

**Short Description:** Lens, 21.5 mm x 15.3 mm, Illuminated, Red, Flush, Plastic

**Dimension:** 21.5 mm x 15.3 mm