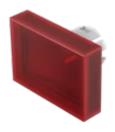

# 51-903.2 Lens

|    | o | $\boldsymbol{\cap}$ | м  | п |
|----|---|---------------------|----|---|
| г. | п | v                   | IV | ш |
|    |   | _                   |    |   |

Front form: Rectangular

#### **OPERATING-/INDICATION PART**

Lens colour: Red

Lens material: Plastic

Lens illumination: Illuminated

Lens shape: Flush

Lens optics: transparent

#### **OTHER**

**Short Description:** Lens, 21.5 mm x 15.3 mm, Illuminated, Red, Flush, Plastic

**Dimension:** 21.5 mm x 15.3 mm