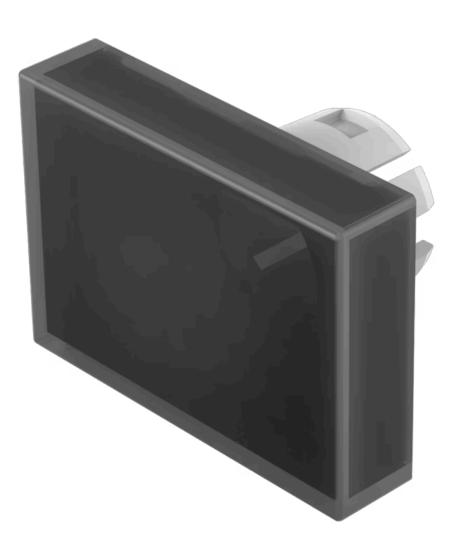

# 51-903.1 Lens

#### FRONT

| Front form: | Rectangular |
|-------------|-------------|
| Front form: | Rectangular |

#### **OPERATING-/INDICATION PART**

| Lens colour:       | Smokey black |
|--------------------|--------------|
| Lens material:     | Plastic      |
| Lens illumination: | Illuminated  |
| Lens shape:        | Flush        |
| Lens optics:       | transparent  |

## OTHER

| Short Description: | Lens, 21.5 mm x 15.3 mm, Illuminated, Smokey black, Flush, Plastic |
|--------------------|--------------------------------------------------------------------|
| Dimension:         | 21.5 mm x 15.3 mm                                                  |