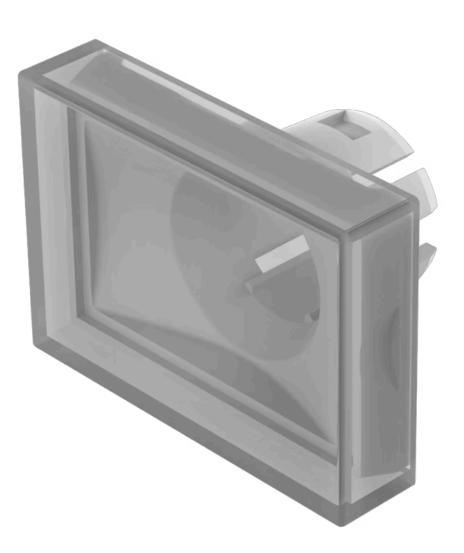

# 51-901.9 Lens

#### FRONT

| Front form: | Rectangular |
|-------------|-------------|
| Front form: | Rectangular |

#### **OPERATING-/INDICATION PART**

| Lens colour:       | White       |
|--------------------|-------------|
| Lens material:     | Plastic     |
| Lens illumination: | Illuminated |
| Lens shape:        | Flush       |
| Lens optics:       | translucent |

Short Description:Lens, 21.5 mm x 15.3 mm, Illuminated, White, Flush, PlasticDimension:21.5 mm x 15.3 mmProduct attributes:Not recommended for film insert