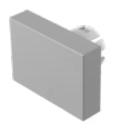

# 51-901.8 Lens

|    | o | $\boldsymbol{\cap}$ | м  | п |
|----|---|---------------------|----|---|
| г. | п | v                   | IV | ш |
|    |   | _                   |    |   |

Front form: Rectangular

#### **OPERATING-/INDICATION PART**

Lens colour: Grey

Lens material: Plastic

Lens illumination: Non illuminated

Lens shape: Flush

Lens optics: opaque

#### **OTHER**

**Short Description:** Lens, 21.5 mm x 15.3 mm, Non illuminated, Grey, Flush, Plastic

**Dimension:** 21.5 mm x 15.3 mm