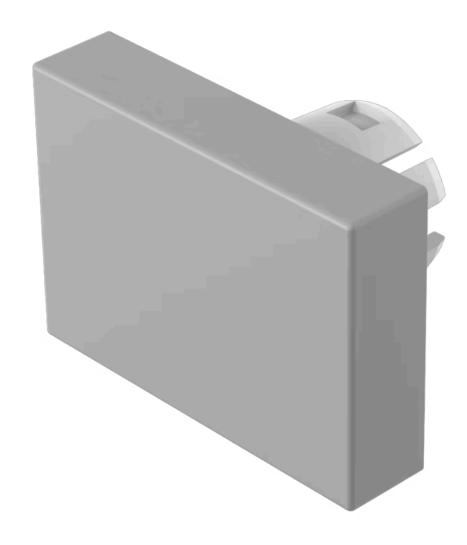

# 51-901.8 Lens

|    | o | $\boldsymbol{\cap}$ | м  | п |
|----|---|---------------------|----|---|
| г. | п | v                   | IV | ш |
|    |   | _                   |    |   |

Front form: Rectangular

#### **OPERATING-/INDICATION PART**

Lens colour: Grey

Lens material: Plastic

Lens illumination: Non illuminated

Lens shape: Flush

Lens optics: opaque

#### **OTHER**

**Short Description:** Lens, 21.5 mm x 15.3 mm, Non illuminated, Grey, Flush, Plastic

**Dimension:** 21.5 mm x 15.3 mm