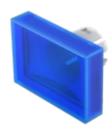

# 51-901.6 Lens

|    | О | $\boldsymbol{\cap}$ | м  | п |
|----|---|---------------------|----|---|
| г. | п | v                   | IV | ш |
|    |   | _                   |    |   |

Front form: Rectangular

#### **OPERATING-/INDICATION PART**

Lens colour: Blue

Lens material: Plastic

Lens illumination: Illuminated

Lens shape: Flush

Lens optics: translucent

#### **OTHER**

**Short Description:** Lens, 21.5 mm x 15.3 mm, Illuminated, Blue, Flush, Plastic

**Dimension:** 21.5 mm x 15.3 mm

Product attributes: Not recommended for film insert