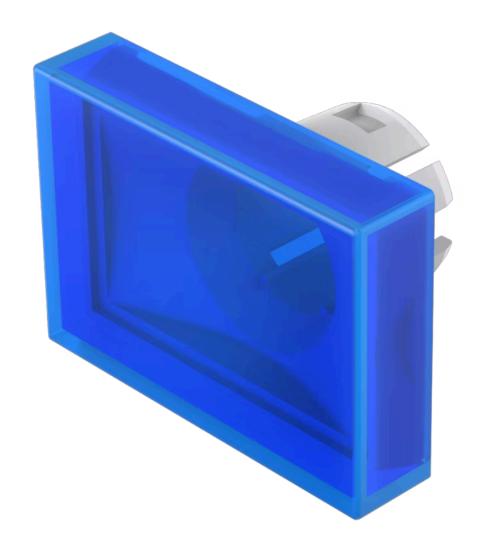

# 51-901.6 Lens

|    | О | $\boldsymbol{\cap}$ | м  | п |
|----|---|---------------------|----|---|
| г. | п | v                   | IV | ш |
|    |   | _                   |    |   |

Front form: Rectangular

#### **OPERATING-/INDICATION PART**

Lens colour: Blue

Lens material: Plastic

Lens illumination: Illuminated

Lens shape: Flush

Lens optics: translucent

#### **OTHER**

**Short Description:** Lens, 21.5 mm x 15.3 mm, Illuminated, Blue, Flush, Plastic

**Dimension:** 21.5 mm x 15.3 mm

Product attributes: Not recommended for film insert