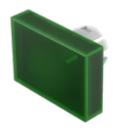

# 51-901.5 Lens

|    | О | $\boldsymbol{\cap}$ | м  | п |
|----|---|---------------------|----|---|
| г. | п | v                   | IV | ш |
|    |   | _                   |    |   |

Front form: Rectangular

#### **OPERATING-/INDICATION PART**

Lens colour: Green

Lens material: Plastic

Lens illumination: Illuminated

Lens shape: Flush

Lens optics: translucent

### **OTHER**

**Short Description:** Lens, 21.5 mm x 15.3 mm, Illuminated, Green, Flush, Plastic

**Dimension:** 21.5 mm x 15.3 mm

**Product attributes:** Not recommended for film insert