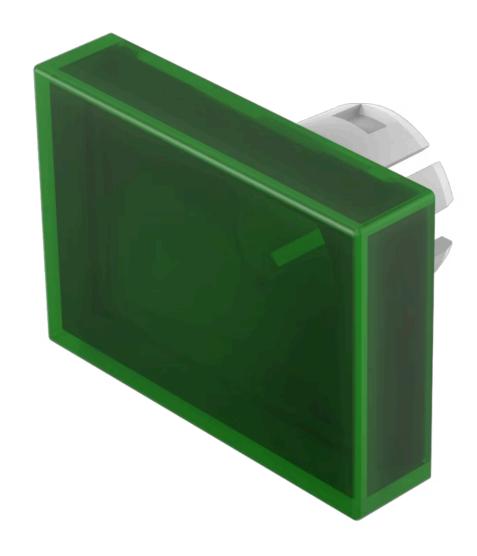

# 51-901.5 Lens

|    | О | $\boldsymbol{\cap}$ | м  | п |
|----|---|---------------------|----|---|
| г. | п | v                   | IV | ш |
|    |   | _                   |    |   |

Front form: Rectangular

#### **OPERATING-/INDICATION PART**

Lens colour: Green

Lens material: Plastic

Lens illumination: Illuminated

Lens shape: Flush

Lens optics: translucent

### **OTHER**

**Short Description:** Lens, 21.5 mm x 15.3 mm, Illuminated, Green, Flush, Plastic

**Dimension:** 21.5 mm x 15.3 mm

**Product attributes:** Not recommended for film insert