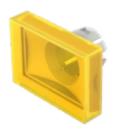

# 51-901.4 Lens

| FRONT |  |  |  |
|-------|--|--|--|
|       |  |  |  |

Front form: Rectangular

#### **OPERATING-/INDICATION PART**

Lens colour: Yellow

Lens material: Plastic

Lens illumination: Illuminated

Lens shape: Flush

Lens optics: translucent

#### **OTHER**

**Short Description:** Lens, 21.5 mm x 15.3 mm, Illuminated, Yellow, Flush, Plastic

**Dimension:** 21.5 mm x 15.3 mm

Product attributes: Not recommended for film insert