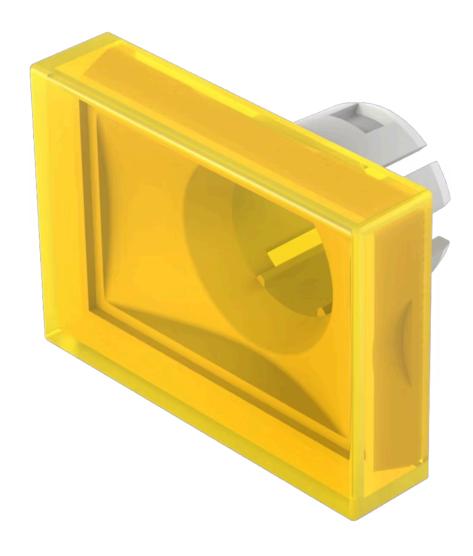

# 51-901.4 Lens

| FRONT |  |  |  |
|-------|--|--|--|
|       |  |  |  |

Front form: Rectangular

#### **OPERATING-/INDICATION PART**

Lens colour: Yellow

Lens material: Plastic

Lens illumination: Illuminated

Lens shape: Flush

Lens optics: translucent

#### **OTHER**

**Short Description:** Lens, 21.5 mm x 15.3 mm, Illuminated, Yellow, Flush, Plastic

**Dimension:** 21.5 mm x 15.3 mm

Product attributes: Not recommended for film insert