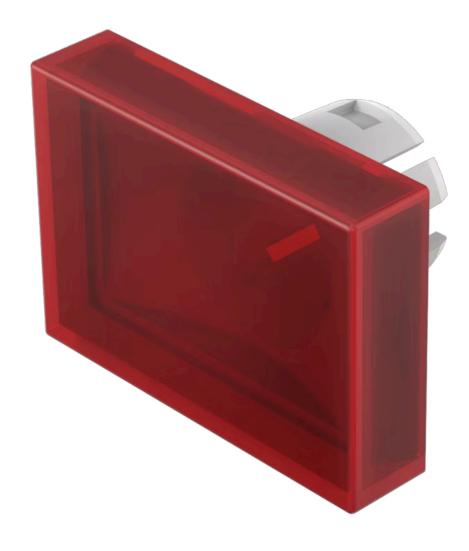

# 51-901.2 Lens

|    | О | $\boldsymbol{\cap}$ | м  | п |
|----|---|---------------------|----|---|
| г. | п | v                   | IV | ш |
|    |   | _                   |    |   |

Front form: Rectangular

#### **OPERATING-/INDICATION PART**

Lens colour: Red

Lens material: Plastic

Lens illumination: Illuminated

Lens shape: Flush

Lens optics: translucent

#### **OTHER**

**Short Description:** Lens, 21.5 mm x 15.3 mm, Illuminated, Red, Flush, Plastic

**Dimension:** 21.5 mm x 15.3 mm

Product attributes: Not recommended for film insert