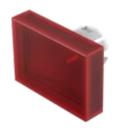

# 51-901.2 Lens

|    | О | $\boldsymbol{\cap}$ | м  | п |
|----|---|---------------------|----|---|
| г. | п | v                   | IV | ш |
|    |   | _                   |    |   |

Front form: Rectangular

#### **OPERATING-/INDICATION PART**

Lens colour: Red

Lens material: Plastic

Lens illumination: Illuminated

Lens shape: Flush

Lens optics: translucent

#### **OTHER**

**Short Description:** Lens, 21.5 mm x 15.3 mm, Illuminated, Red, Flush, Plastic

**Dimension:** 21.5 mm x 15.3 mm

Product attributes: Not recommended for film insert