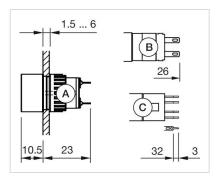

#### Dimension drawings:

- A = Solder terminal B = Plug-in terminal 2.8 mm x 0.5 mm C = Universal terminal 2.0 mm x 0.5 mm