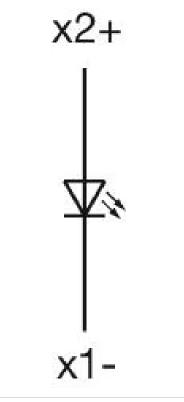

#### **AMBIENT CONDITION**

| IP front protection:   | IP65, according to DIN EN 60529                                                                  |  |
|------------------------|--------------------------------------------------------------------------------------------------|--|
| Operating temperature: | – 25 °C + 55 °C, mounted as a block, make sure the heat can escape freely                        |  |
| Storage temperature:   | – 40 °C + 85 °C                                                                                  |  |
| Shock resistance:      | 15 g for 11 ms, as per DIN / EN 60512-4-3, DIN / EN 60068-2-27 (Single impacts, semi-sinusoidal) |  |
|                        |                                                                                                  |  |
| CERTIFICATE            |                                                                                                  |  |
| REACH:                 | REACH compliant                                                                                  |  |
| RoHS:                  | RoHS compliant                                                                                   |  |
|                        |                                                                                                  |  |
| OTHER                  |                                                                                                  |  |
| Short Description:     | Actuator, Ø 18 mm, Round, Soldering terminal, 2.8 x 0.5 mm, IP65, according to DIN EN 60529      |  |
| Internal size:         | Ø 15,8 mm                                                                                        |  |
| Housing colour:        | Black                                                                                            |  |
| Wiring diagrams:       |                                                                                                  |  |