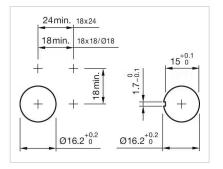

|
|                        |                                                                                                  |  |
| OTHER                  |                                                                                                  |  |
| Short Description:     | Actuator, Ø 18 mm, Round, Soldering terminal, 2.8 x 0.5 mm, IP65, according to DIN EN 60529      |  |
| Internal size:         | Ø 15,8 mm                                                                                        |  |
| Housing colour:        | Black                                                                                            |  |
| Wiring diagrams:       |                                                                                                  |  |



Mounting cut-outs:



#### Dimension drawings:



- A = Solder terminal B = Plug-in terminal 2.8 mm x 0.5 mm C = Universal terminal 2.0 mm x 0.5 mm