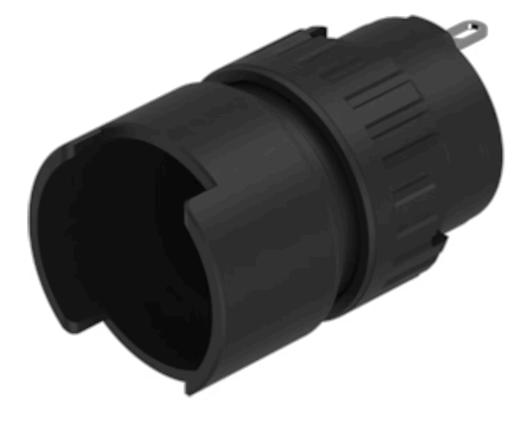

# 51-030.005 Actuator

| FRONT                                    |                                                                                                |
|------------------------------------------|------------------------------------------------------------------------------------------------|
| Front dimension:                         | Ø 18 mm                                                                                        |
| Front form:                              | Round                                                                                          |
|                                          |                                                                                                |
| MOUNTING                                 |                                                                                                |
| Design:                                  | Raised                                                                                         |
| Mounting type:                           | Panel mounting                                                                                 |
|                                          |                                                                                                |
| ELECTRICAL CHARACTERISTICS               |                                                                                                |
| Switching voltage and switching current: | 100 mA at 42 VAC/VDC                                                                           |
| Electric strength:                       | 2500 VAC, 50 Hz, 1 min. between all terminals and earth, according to IEC 61058-<br>1, part 15 |
|                                          |                                                                                                |

#### **MECHANICAL CHARACTERISTICS**

| Terminal:          | Soldering terminal, 2.8 x 0.5 mm |
|--------------------|----------------------------------|
| Tightening torque: | Fixing nut max. 0.5 Nm           |
| Weight:            | 0.004 kg                         |