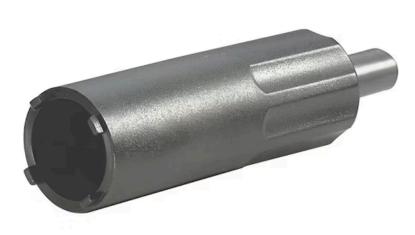

## Manual locking ring wrench

46-576.1111

https://digikey.eao.com/component/46-576.1111...

| Your | product: |
|------|----------|
|------|----------|

## 46-576.1111 Manual locking ring wrench

| FRONT                      |                                                     |
|----------------------------|-----------------------------------------------------|
| Colour:                    | Black                                               |
|                            |                                                     |
| MECHANICAL CHARACTERISTICS |                                                     |
| Weight:                    | 0.032 kg                                            |
|                            |                                                     |
| OTHER                      |                                                     |
| Short Description:         | Manual locking ring wrench, Ø 30 mm x 125 mm, Black |
| Titel Accessory:           | Manual locking ring wrench                          |
| Dimension:                 | Ø 30 mm x 125 mm                                    |
| Dimension drawings:        |                                                     |
|                            |                                                     |