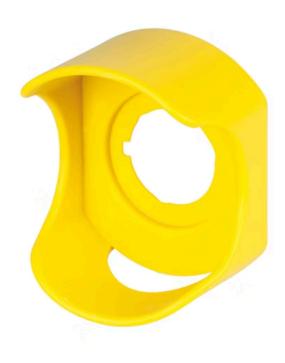

## Protective shroud

46-549.1400

https://digikey.eao.com/p/46-549.1400

## 46-549.1400 Protective shroud

| FRONT                      |                                                                |
|----------------------------|----------------------------------------------------------------|
| Colour:                    | Yellow                                                         |
|                            |                                                                |
| MOUNTING                   |                                                                |
| Mounting cut-out:          | Ø 22.3 mm                                                      |
|                            |                                                                |
| MECHANICAL CHARACTERISTICS |                                                                |
| Weight:                    | 0.016 kg                                                       |
|                            |                                                                |
| OTHER                      |                                                                |
|                            |                                                                |
| Short Description:         | Protective shroud, Ø 60 mm x 49 mm, Ø 22.3 mm, Plastic, Yellow |
| Titel Accessory:           | Protective shroud                                              |
| Dimension:                 | Ø 60 mm x 49 mm                                                |
| Material:                  | Plastic                                                        |
| Dimension drawings:        |                                                                |
|                            | Ø22,3                                                          |
|                            |                                                                |
|                            |                                                                |