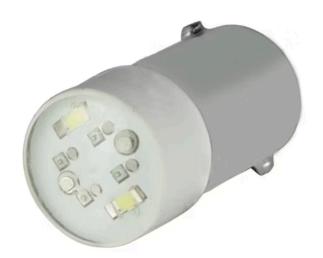

Your Expert Partner for Human Machine Interfaces

LED

46-39J.0989 Distribution by DigiKey

# 46-39J.0989 LED

| OPERATING- | /INDICAT | <b>ION PART</b> |
|------------|----------|-----------------|
|------------|----------|-----------------|

Lens illumination: Illuminated

Illumination colour: White