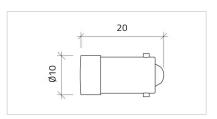

# 46-39J.0989 LED

| OPERATING- | /INDICAT | <b>ION PART</b> |
|------------|----------|-----------------|
|------------|----------|-----------------|

Lens illumination: Illuminated

Illumination colour: White

#### **ELECTRICAL CHARACTERISTICS**

**Operating voltage:** 240 AC/DC -20% / +10%

Electrical lifetime: 50 000 h

#### **MECHANICAL CHARACTERISTICS**

**Weight:** 0.002 kg

## **AMBIENT CONDITION**

**Operating temperature:**  $-25 \, ^{\circ}\text{C} \dots + 55 \, ^{\circ}\text{C}$ 

## CERTIFICATE

Conformities: CE

**REACH:** REACH compliant

RoHS: RoHS compliant

**Standards:** EN 55015, EN 61000-3-2, EN 61000-3-3, EN 61547, IEC EN 62471

### **OTHER**

Short Description: LED, White, 240 AC/DC -20% / +10%

**Kind of illlumination:** Multi-LED EN 50155

## Dimension drawings: