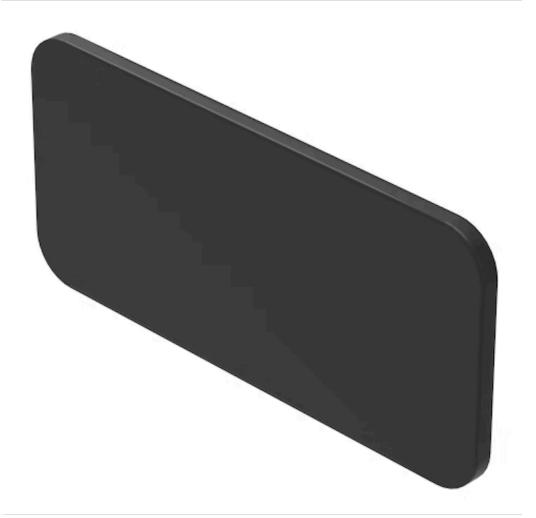

## Legend plate

45-573.1A02

https://digikey.eao.com/p/45-573.1A02

## 45-573.1A02 Legend plate

| •                          |                                                          |
|----------------------------|----------------------------------------------------------|
| FRONT<br>Colour:           | Silver                                                   |
| MOUNTING                   |                                                          |
| Mounting type:             | adhesive                                                 |
| MECHANICAL CHARACTERISTICS |                                                          |
| Weight:                    | 0.5 kg                                                   |
| OTHER                      |                                                          |
| Short Description:         | Legend plate, 27 mm x 12.5 mm, Plastic, adhesive, Silver |
| Titel Accessory:           | Legend plate                                             |
| Dimension:                 | 27 mm x 12.5 mm                                          |
| Material:                  | Plastic                                                  |
| Product attributes:        | Not to use with emergency stop switch                    |
| Dimension drawings:        | for Part No. 45-573.1102, 45-573.1202,<br>45-573.1A02    |