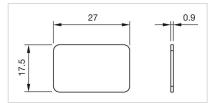

## 45-573.1103 Legend plate

| FRONT                      |                                                         |
|----------------------------|---------------------------------------------------------|
| Colour:                    | Black                                                   |
|                            |                                                         |
| MOUNTING                   |                                                         |
| Mounting type:             | adhesive                                                |
|                            |                                                         |
| MECHANICAL CHARACTERISTICS |                                                         |
| Weight:                    | 0.72 kg                                                 |
|                            |                                                         |
| OTHER                      |                                                         |
| Short Description:         | Legend plate, 27 mm x 17.5 mm, Plastic, adhesive, Black |
| Titel Accessory:           | Legend plate                                            |
| Dimension:                 | 27 mm x 17.5 mm                                         |
| Material:                  | Plastic                                                 |
| Product attributes:        | Not to use with emergency stop switch                   |
| Dimension drawings:        | for Part No. 45-573.1103, 45-573                        |

for Part No. 45-573.1103, 45-573.1A03