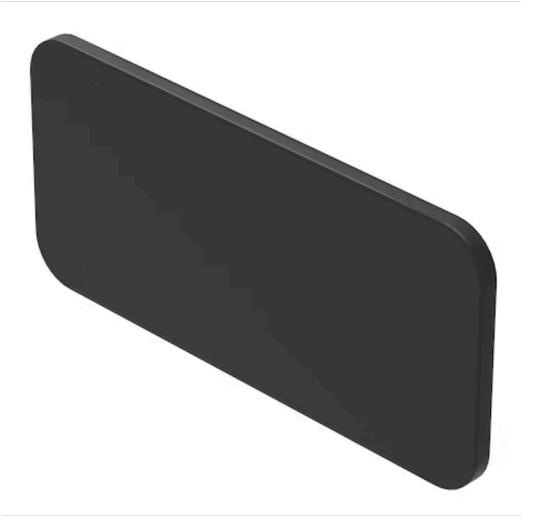

## Legend plate

45-573.1102

https://digikey.eao.com/p/45-573.1102

## 45-573.1102 Legend plate

| ·                          |                                                         |
|----------------------------|---------------------------------------------------------|
|                            |                                                         |
| FRONT                      |                                                         |
| Colour:                    | Black                                                   |
|                            |                                                         |
| MOUNTING                   |                                                         |
| Mounting type:             | adhesive                                                |
|                            |                                                         |
| MECHANICAL CHARACTERISTICS |                                                         |
| Weight:                    | 0.001 kg                                                |
|                            |                                                         |
| OTHER                      |                                                         |
| Short Description:         | Legend plate, 27 mm x 12.5 mm, Plastic, adhesive, Black |
| Titel Accessory:           | Legend plate                                            |
| Dimension:                 | 27 mm x 12.5 mm                                         |
| Material:                  | Plastic                                                 |
| Product attributes:        | Not to use with emergency stop switch                   |
| Dimension drawings:        | for Part No. 45-573.1102, 45-573.1202,<br>45-573.1A02   |