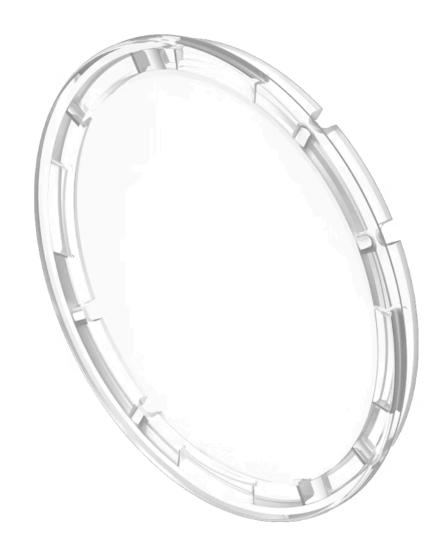

## 45-553.0K00 Lens

| 201                        |                                              |
|----------------------------|----------------------------------------------|
|                            |                                              |
| FRONT                      |                                              |
| FRONT                      |                                              |
| Front form:                | Round                                        |
|                            |                                              |
| MOUNTING                   |                                              |
| Design:                    | Flush                                        |
|                            |                                              |
| OPERATING-/INDICATION PART |                                              |
|                            |                                              |
| Lens colour:               | Colourless                                   |
| Lens material:             | Plastic                                      |
| Lens illumination:         | Illuminated                                  |
| Lens shape:                | Flush                                        |
| Lens optics:               | transparent                                  |
|                            |                                              |
| MECHANICAL CHARACTERISTICS |                                              |
| Weight:                    | 0.001 kg                                     |
|                            | J. T. J. |
|                            |                                              |
| OTHER                      |                                              |
| Short Description:         | Lens, Ø 23.7 mm                              |
| Dimension:                 | Ø 23.7 mm                                    |
| Dimension drawings:        |                                              |