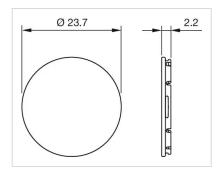

## 45-553.0K00 Lens

| 201                        |                                              |
|----------------------------|----------------------------------------------|
|                            |                                              |
| FRONT                      |                                              |
| FRONT                      |                                              |
| Front form:                | Round                                        |
|                            |                                              |
| MOUNTING                   |                                              |
| Design:                    | Flush                                        |
|                            |                                              |
| OPERATING-/INDICATION PART |                                              |
|                            |                                              |
| Lens colour:               | Colourless                                   |
| Lens material:             | Plastic                                      |
| Lens illumination:         | Illuminated                                  |
| Lens shape:                | Flush                                        |
| Lens optics:               | transparent                                  |
|                            |                                              |
| MECHANICAL CHARACTERISTICS |                                              |
| Weight:                    | 0.001 kg                                     |
|                            | J. T. J. |
|                            |                                              |
| OTHER                      |                                              |
| Short Description:         | Lens, Ø 23.7 mm                              |
| Dimension:                 | Ø 23.7 mm                                    |
| Dimension drawings:        |                                              |