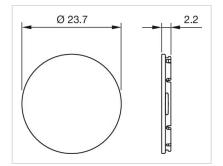

### OTHER

| Short Description: | Lens, Ø 23.7 mm |
|--------------------|-----------------|
| Dimension:         | Ø 23.7 mm       |

**Dimension drawings:** 