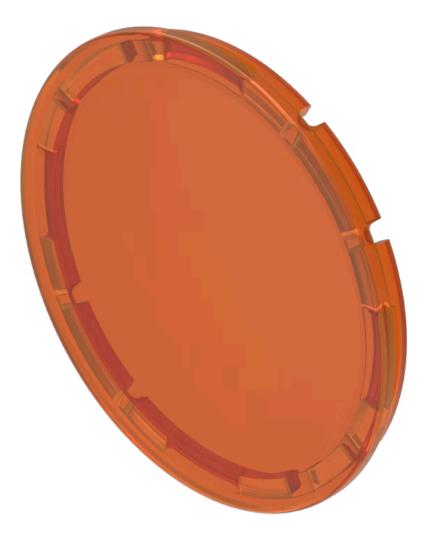

# 45-553.0F00 Lens

| A STATE     |       |  |
|-------------|-------|--|
|             |       |  |
|             |       |  |
| FRONT       |       |  |
| Front form: | Round |  |

#### MOUNTING

| Design: Flush | Flush |
|---------------|-------|
|---------------|-------|

| <b>OPERATING-/INDICATION PART</b> |             |
|-----------------------------------|-------------|
| Lens colour:                      | Amber       |
| Lens material:                    | Plastic     |
| Lens illumination:                | Illuminated |
| Lens shape:                       | Flush       |
| Lens optics:                      | transparent |