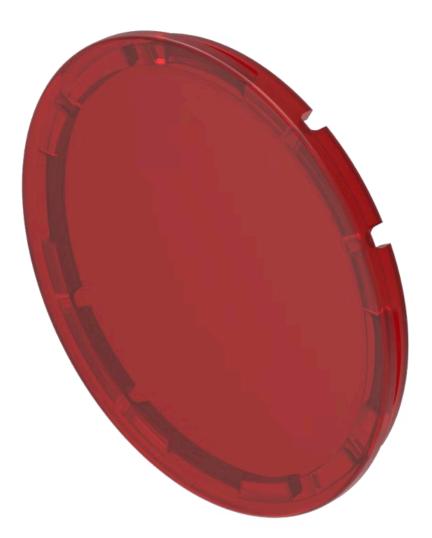

# 45-553.0E00 Lens

| FRONT       |       |
|-------------|-------|
| Front form: | Round |
|             |       |
|             |       |

### MOUNTING

| Design: | Flush |
|---------|-------|
|         |       |

| <b>OPERATING-/INDICATION PART</b> |             |
|-----------------------------------|-------------|
| Lens colour:                      | Red         |
| Lens material:                    | Plastic     |
| Lens illumination:                | Illuminated |
| Lens shape:                       | Flush       |
| Lens optics:                      | transparent |

#### OTHER

| Short Description: | Lens, Ø 23.7 mm |
|--------------------|-----------------|
| Dimension:         | Ø 23.7 mm       |

Dimension drawings: