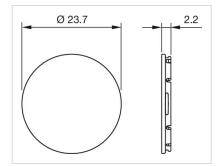

#### OTHER

| Short Description: | Lens, Ø 23.7 mm |
|--------------------|-----------------|
| Dimension:         | Ø 23.7 mm       |

Dimension drawings: