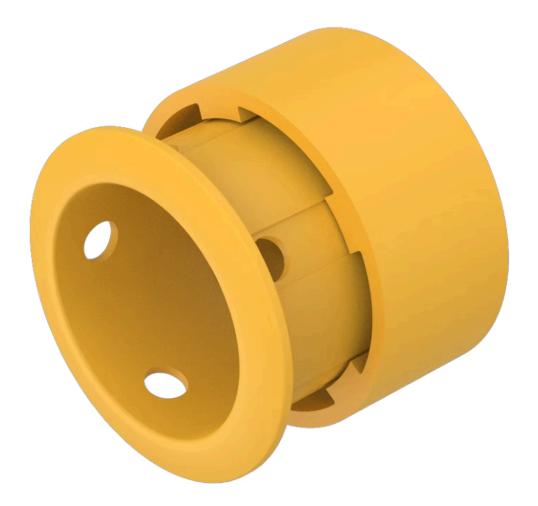

## 45-539.2400 E-stop protective shroud

| FRONT                      |                                                                                                                                         |
|----------------------------|-----------------------------------------------------------------------------------------------------------------------------------------|
| Colour:                    | Yellow                                                                                                                                  |
|                            |                                                                                                                                         |
| MECHANICAL CHARACTERISTICS |                                                                                                                                         |
| Weight:                    | 0.162 kg                                                                                                                                |
|                            |                                                                                                                                         |
| OTHER                      |                                                                                                                                         |
| Short Description:         | E-stop protective shroud, Metal, Yellow                                                                                                 |
| Titel Accessory:           | E-stop protective shroud                                                                                                                |
| Material:                  | Metal                                                                                                                                   |
| Product attributes:        | For Emergency stop switch Ø 40 mm, for 5 padlocks                                                                                       |
| Hints:                     | The protection shroud is not suitable for a proper use of emergency stop. It can obstruct a spontaneous operation of the emergency stop |
| Dimension drawings:        | for Part No. 45-539.2400, 45-539.2800                                                                                                   |