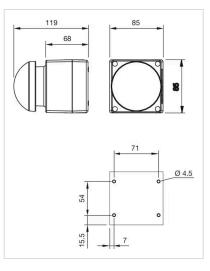

## FRONT

| Front dimension: | 85 mm x 85 mm |
|------------------|---------------|
| Front form:      | Square        |

## MOUNTING

| Design:                  | Raised         |
|--------------------------|----------------|
| Mounting cut-out:        | Ø 22.3 mm      |
| Component mounting type: | Base mounting  |
| Mounting type:           | Panel mounting |

**Dimension drawings:** 

Metal

Yellow

Pull release