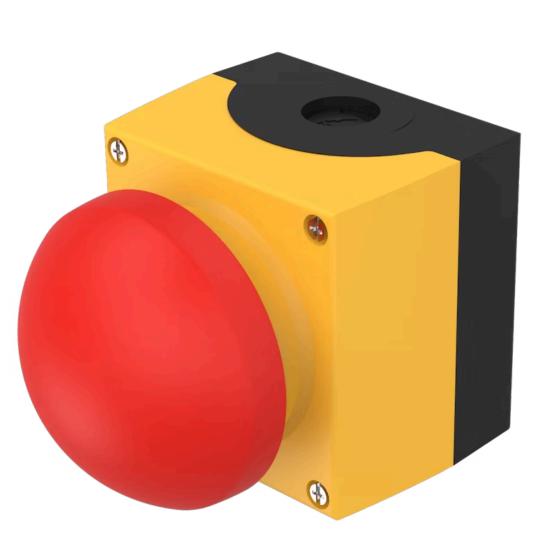

# 45-482.2810 Actuator

## FRONT

| Front dimension: | 85 mm x 85 mm |
|------------------|---------------|
| Front form:      | Square        |

# **OPERATING-/INDICATION PART**

| Lens colour:       | Red             |
|--------------------|-----------------|
| Lens material:     | Plastic         |
| Lens illumination: | Non illuminated |
| Lens optics:       | opaque          |

# OTHER

Actuator, Ø 22.3 mm, 85 mm x 85 mm, Non illuminated, Red, Plastic, opaque, Square, Maintained, IP66, IP67, IP69K, Pull unlock

Housing colour:

Short Description:

Housing material:

**Product attributes:** 

**Dimension drawings:** 

Metal

Yellow

Pull release