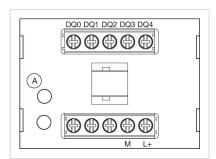

# Electronic module

Distribution by DigiKey

DigiKey

45-36F.1114





## Your product:



# 45-36F.1114 Electronic module

### **MOUNTING**

Component mounting type: Front mounting

#### **ELECTRICAL CHARACTERISTICS**

Operating voltage: 24 V DC

#### **MECHANICAL CHARACTERISTICS**

Terminal: Screw terminal

Weight: 0.06 kg

### CERTIFICATE

**REACH:** REACH compliant

RoHS: RoHS compliant

#### **OTHER**

Short Description: Electronic module, Screw terminal, Front mounting

**Product attributes:** Front plate mounting

Wiring diagrams:



A = Device

## Component layouts:





## Dimension drawings: