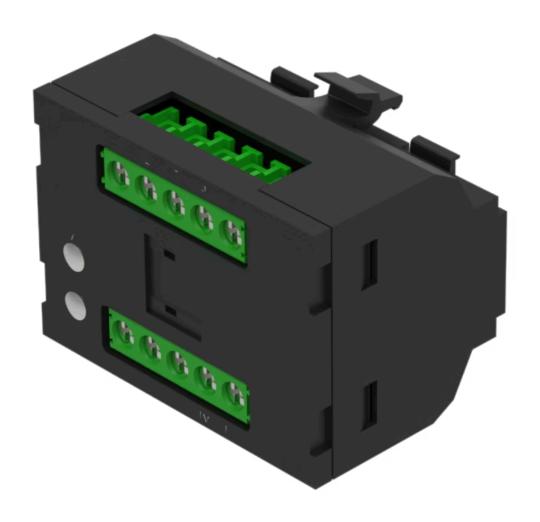

# 45-36F.1114 Electronic module

### **MOUNTING**

Component mounting type: Front mounting

#### **MECHANICAL CHARACTERISTICS**

Terminal: Screw terminal

Weight: 0.06 kg

#### **OTHER**

Short Description: Electronic module, Screw terminal, Front mounting

**Product attributes:** Front plate mounting

Wiring diagrams:

A = Device