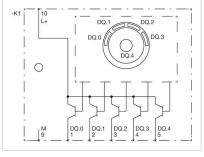

#### **OTHER**

Short Description: Electronic module, Screw terminal, Front mounting

**Product attributes:** Front plate mounting

Wiring diagrams:

A = Device