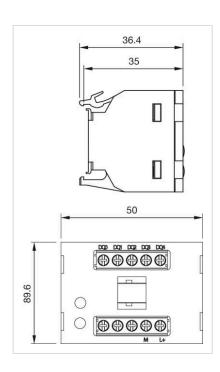

# Electronic module

Distribution by DigiKey

DigiKey

45-36F.1114





## Your product:



# 45-36F.1114 Electronic module

### **MOUNTING**

Component mounting type: Front mounting

#### **ELECTRICAL CHARACTERISTICS**

Operating voltage: 24 V DC

#### **MECHANICAL CHARACTERISTICS**

Terminal: Screw terminal

Weight: 0.06 kg

### CERTIFICATE

**REACH:** REACH compliant

RoHS: RoHS compliant

#### **OTHER**

Short Description: Electronic module, Screw terminal, Front mounting

**Product attributes:** Front plate mounting

Wiring diagrams:



A = Device

## Component layouts:





## Dimension drawings: