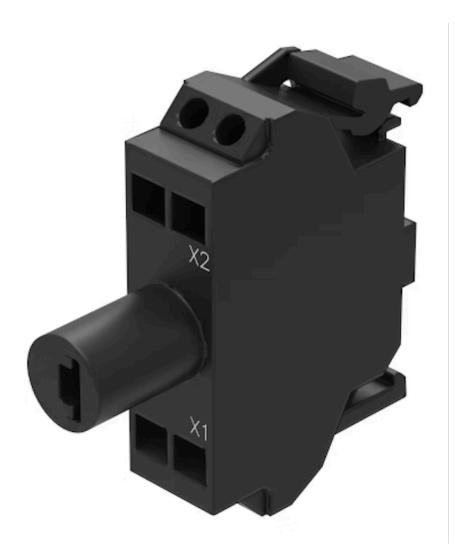

## 45-320.2N41 Illumination element

| MOUNTING                          |                |
|-----------------------------------|----------------|
| Component mounting type:          | Base mounting  |
|                                   |                |
| <b>OPERATING-/INDICATION PART</b> |                |
| Illumination colour:              | White          |
|                                   |                |
| ELECTRICAL CHARACTERISTICS        |                |
| Operating voltage:                | 6 - 24 V AC/DC |
| Surge voltage resistance:         | 4 kV           |
| Lumi. Intensity:                  | 900 - 1400 mcd |

### **MECHANICAL CHARACTERISTICS**

| Terminal:           | Spring-type terminal                                                                                                                                                                                                         |
|---------------------|------------------------------------------------------------------------------------------------------------------------------------------------------------------------------------------------------------------------------|
| Terminal details 1: | Solid 2 x (0.25 1.5mm <sup>2</sup> )<br>Finely stranded<br>- Without end sleeves 2 x (0.5 1.5 mm <sup>2</sup> )<br>- With end sleeves 2 x (0.5 0.75 mm <sup>2</sup> )<br>- For AWG cables for auxiliary contacts 2 x (24 16) |
| Weight:             | 0.02 kg                                                                                                                                                                                                                      |

Illumination element base mounting can used only with enclosure