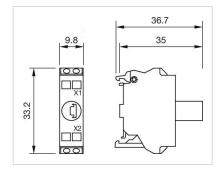

Solid 2 x (0.25 1.5mm <sup>2</sup> )<br>Finely stranded<br>- Without end sleeves 2 x (0.5 1.5 mm <sup>2</sup> )<br>- With end sleeves 2 x (0.5 0.75 mm <sup>2</sup> )<br>- For AWG cables for auxiliary contacts 2 x (24 16) |
| Weight:             | 0.02 kg                                                                                                                                                                                                                      |

## CERTIFICATE

| REACH: | REACH compliant |
|--------|-----------------|
| RoHS:  | RoHS compliant  |

Short Description:

Hints:

Wiring diagrams:

Illumination element, Spring-type terminal, White, 6 - 24 V AC/DC, Base mounting

Illumination element base mounting can used only with enclosure



#### **Dimension drawings:**