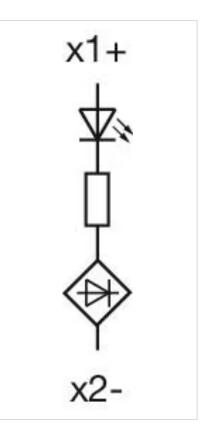

## CERTIFICATE

| REACH: | REACH compliant |
|--------|-----------------|
| RoHS:  | RoHS compliant  |

Short Description:

Hints:

Wiring diagrams:

Illumination element, Spring-type terminal, White, 6 - 24 V AC/DC, Base mounting