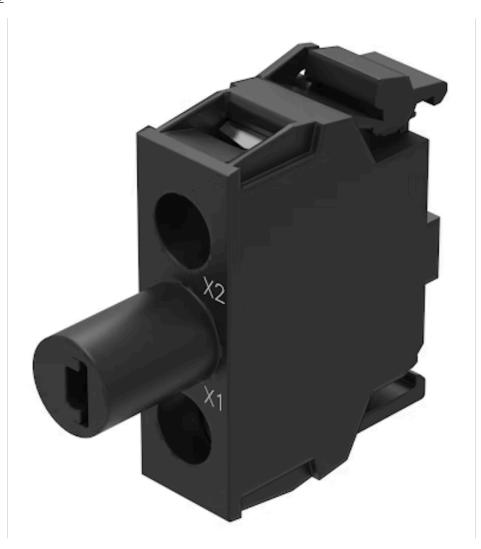

## 45-320.2N12 Illumination element

| MOUNTING                          |                  |
|-----------------------------------|------------------|
| Component mounting type:          | Base mounting    |
|                                   |                  |
| <b>OPERATING-/INDICATION PART</b> |                  |
| Illumination colour:              | White            |
|                                   |                  |
| ELECTRICAL CHARACTERISTICS        |                  |
| Operating voltage:                | 24 - 240 V AC/DC |
| Surge voltage resistance:         | 4 kV             |
| Lumi. Intensity:                  | 900 - 1400 mcd   |

## MECHANICAL CHARACTERISTICS

| Screw terminal                                                                                                                                                                          |
|-----------------------------------------------------------------------------------------------------------------------------------------------------------------------------------------|
| Solid 2 x (1.0 1.5mm²)<br>- With end sleeves 2 x (0.5 0.75 mm²)                                                                                                                         |
| Finely stranded<br>- Without end sleeves 2 x (0.5 0.75 mm <sup>2</sup> )<br>- Without end sleeves 2 x (0.5 1.5 mm <sup>2</sup> )<br>- For AWG cables for auxiliary contacts 2 x (18 14) |
| 0.02 kg                                                                                                                                                                                 |
|                                                                                                                                                                                         |

## OTHER

Short Description:

Hints:

Wiring diagrams:

Illumination element, Screw terminal, White, 24 - 240 V AC/DC, Base mounting

Illumination element base mounting can used only with enclosure

**Dimension drawings:** 