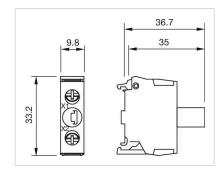

## OTHER

Short Description:

Hints:

Wiring diagrams:

Illumination element, Screw terminal, White, 24 - 240 V AC/DC, Base mounting

Illumination element base mounting can used only with enclosure

**Dimension drawings:** 