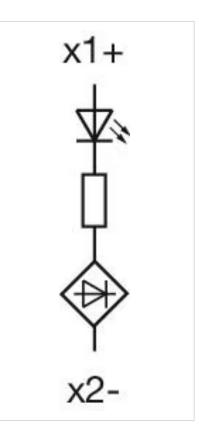

## OTHER

Short Description:

Hints:

Wiring diagrams:

Illumination element, Screw terminal, White, 24 - 240 V AC/DC, Base mounting

Illumination element base mounting can used only with enclosure

**Dimension drawings:** 