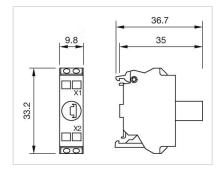

Solid 2 x (0.25 1.5mm <sup>2</sup> )<br>Finely stranded<br>- Without end sleeves 2 x (0.5 1.5 mm <sup>2</sup> )<br>- With end sleeves 2 x (0.5 0.75 mm <sup>2</sup> )<br>- For AWG cables for auxiliary contacts 2 x (24 16) |
| Weight:             | 0.02 kg                                                                                                                                                                                                                      |

## CERTIFICATE

| REACH: | REACH compliant |
|--------|-----------------|
| RoHS:  | RoHS compliant  |

Short Description:

Hints:

Wiring diagrams:

Illumination element, Spring-type terminal, Green, 6 - 24 V AC/DC, Base mounting

Illumination element base mounting can used only with enclosure



#### **Dimension drawings:**