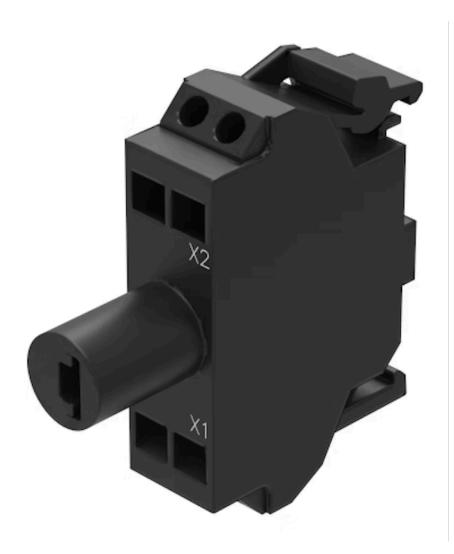

# Illumination element

45-320.2H41

https://digikey.eao.com/p/45-320.2H41

## 45-320.2H41 Illumination element

| MOUNTING                          |                |
|-----------------------------------|----------------|
| Component mounting type:          | Base mounting  |
|                                   |                |
| <b>OPERATING-/INDICATION PART</b> |                |
| Illumination colour:              | Green          |
|                                   |                |
| ELECTRICAL CHARACTERISTICS        |                |
| Operating voltage:                | 6 - 24 V AC/DC |
| Surge voltage resistance:         | 4 kV           |
| Lumi. Intensity:                  | 900 - 1400 mcd |

## MECHANICAL CHARACTERISTICS

| Terminal:           | Spring-type terminal                                                                                                                                                                                                         |
|---------------------|------------------------------------------------------------------------------------------------------------------------------------------------------------------------------------------------------------------------------|
| Terminal details 1: | Solid 2 x (0.25 1.5mm <sup>2</sup> )<br>Finely stranded<br>- Without end sleeves 2 x (0.5 1.5 mm <sup>2</sup> )<br>- With end sleeves 2 x (0.5 0.75 mm <sup>2</sup> )<br>- For AWG cables for auxiliary contacts 2 x (24 16) |
| Weight:             | 0.02 kg                                                                                                                                                                                                                      |

Illumination element base mounting can used only with enclosure