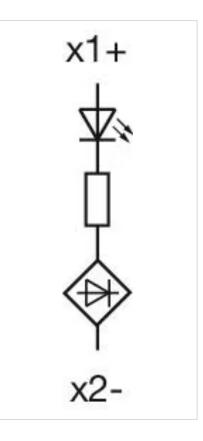

## CERTIFICATE

| REACH: | REACH compliant |
|--------|-----------------|
| RoHS:  | RoHS compliant  |

Short Description:

Hints:

Wiring diagrams:

Illumination element, Spring-type terminal, Green, 6 - 24 V AC/DC, Base mounting