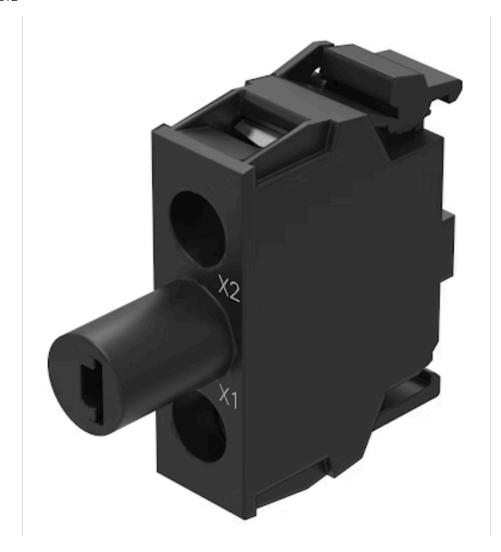

# 45-320.2E12 Illumination element

| PRODUCT RANG | ANGE |
|--------------|------|
|--------------|------|

Product Status: Phase-out

**MOUNTING** 

Component mounting type: Base mounting

**OPERATING-/INDICATION PART** 

#### **MECHANICAL CHARACTERISTICS**

**Terminal:** Screw terminal

Terminal details 1: Solid 2 x (1.0 ... 1.5mm<sup>2</sup>)

- With end sleeves 2 x (0.5 ... 0.75 mm<sup>2</sup>)

**Terminal details 2:** Finely stranded

#### **OTHER**

Short Description: Illumination element, Screw terminal, Red, 24 - 240 V AC/DC, Base mounting

Hints: Illumination element base mounting can used only with enclosure

Wiring diagrams: