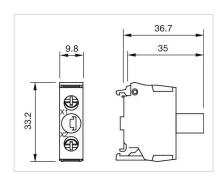

24 - 240 V AC/DC

Surge voltage resistance: 4 kV

**Lumi. Intensity:** 900 - 1400 mcd

#### **MECHANICAL CHARACTERISTICS**

**Terminal:** Screw terminal

Terminal details 1: Solid 2 x (1.0 ... 1.5mm<sup>2</sup>)

- With end sleeves 2 x (0.5 ... 0.75 mm<sup>2</sup>)

**Terminal details 2:** Finely stranded

- Without end sleeves 2 x (0.5  $\dots$  0.75 mm<sup>2</sup>) - Without end sleeves 2 x (0.5  $\dots$  1.5 mm<sup>2</sup>)

- For AWG cables for auxiliary contacts 2 x (18 ... 14)

Weight: 0.02 kg

CERTIFICATE

**REACH:** REACH compliant

**RoHS:** RoHS compliant

#### **OTHER**

Short Description: Illumination element, Screw terminal, Red, 24 - 240 V AC/DC, Base mounting

Hints: Illumination element base mounting can used only with enclosure

Wiring diagrams:



## Dimension drawings: