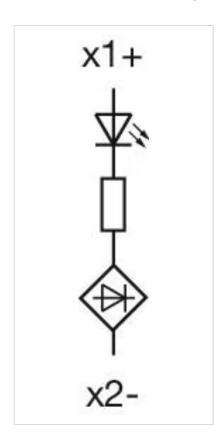

#### **OTHER**

Short Description: Illumination element, Screw terminal, Red, 24 - 240 V AC/DC, Base mounting

Hints: Illumination element base mounting can used only with enclosure

Wiring diagrams: