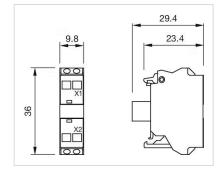

<br>- With end sleeves 2 x (0.5 0.75 mm <sup>2</sup> )<br>- For AWG cables for auxiliary contacts 2 x (24 16) |
| Weight:             | 0.008 kg                                                                                                                                                                                                                     |
|                     |                                                                                                                                                                                                                              |

#### CERTIFICATE

| REACH: | REACH compliant |
|--------|-----------------|
| RoHS:  | RoHS compliant  |

OTHER

#### Short Description:

#### Wiring diagrams:



#### **Dimension drawings:**