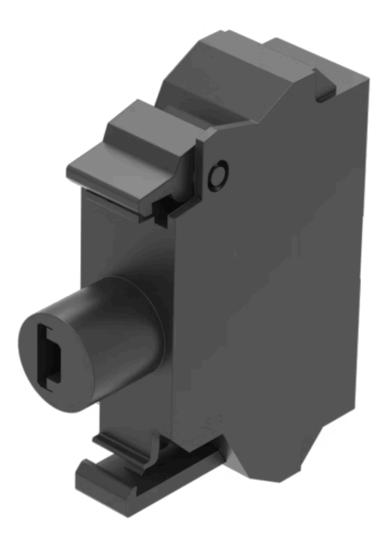

# Illumination element

45-320.1N48

Distribution by DigiKey DigiKey

https://digikey.eao.com/p/45-320.1N48

## 45-320.1N48 Illumination element

| MOUNTING                          |                |
|-----------------------------------|----------------|
| Component mounting type:          | Front mounting |
|                                   |                |
| <b>OPERATING-/INDICATION PART</b> |                |
| Illumination colour:              | White          |
|                                   |                |
| ELECTRICAL CHARACTERISTICS        |                |
| Operating voltage:                | 230 V AC       |
| Surge voltage resistance:         | 4 kV           |
| Lumi. Intensity:                  | 900 - 1400 mcd |