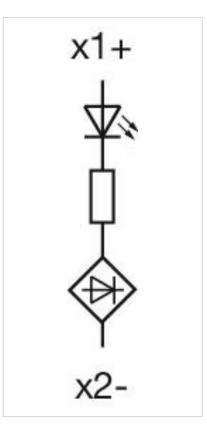

s 2 x (0.5 1.5 mm <sup>2</sup> )<br>- With end sleeves 2 x (0.5 0.75 mm <sup>2</sup> )<br>- For AWG cables for auxiliary contacts 2 x (24 16) |
| Weight:             | 0.008 kg                                                                                                                                                                                                                     |
|                     |                                                                                                                                                                                                                              |

#### CERTIFICATE

| REACH: | REACH compliant |
|--------|-----------------|
| RoHS:  | RoHS compliant  |

OTHER

#### Short Description:

#### Wiring diagrams:



#### **Dimension drawings:**