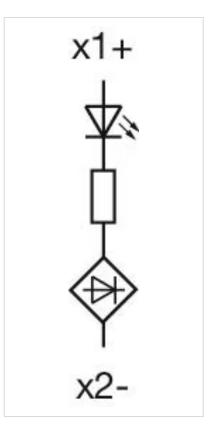

----------------------------------------------------------------------------------------------------------------------------------------------|
| Terminal details 1: | Solid 2 x (0.25 1.5mm <sup>2</sup> )<br>Finely stranded<br>- Without end sleeves 2 x (0.5 1.5 mm <sup>2</sup> )<br>- With end sleeves 2 x (0.5 0.75 mm <sup>2</sup> )<br>- For AWG cables for auxiliary contacts 2 x (24 16) |
| Weight:             | 0.008 kg                                                                                                                                                                                                                     |

#### CERTIFICATE

| REACH: | REACH compliant |
|--------|-----------------|
| RoHS:  | RoHS compliant  |

OTHER

#### Short Description:

#### Wiring diagrams:



#### **Dimension drawings:**