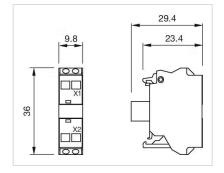

--------------------------------------------------------------------------------------------------------------|
| Terminal details 1: | Solid 2 x (0.25 1.5mm <sup>2</sup> )<br>Finely stranded<br>- Without end sleeves 2 x (0.5 1.5 mm <sup>2</sup> )<br>- With end sleeves 2 x (0.5 0.75 mm <sup>2</sup> )<br>- For AWG cables for auxiliary contacts 2 x (24 16) |
| Weight:             | 0.008 kg                                                                                                                                                                                                                     |

#### CERTIFICATE

| REACH: | REACH compliant |
|--------|-----------------|
| RoHS:  | RoHS compliant  |

OTHER

#### Short Description:

#### Wiring diagrams:



#### **Dimension drawings:**