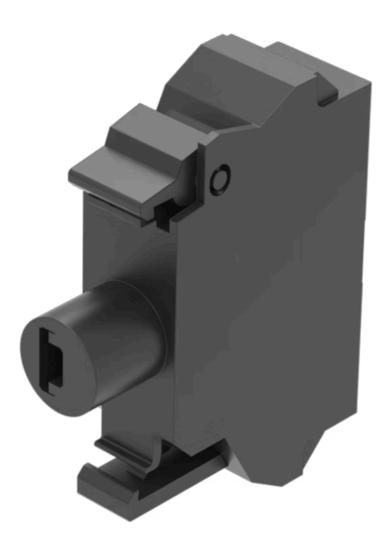

## 45-320.1N41 Illumination element

| MOUNTING                          |                |
|-----------------------------------|----------------|
| Component mounting type:          | Front mounting |
|                                   |                |
| <b>OPERATING-/INDICATION PART</b> |                |
| Illumination colour:              | White          |
|                                   |                |
| ELECTRICAL CHARACTERISTICS        |                |
| Operating voltage:                | 6 - 24 V AC/DC |
| Surge voltage resistance:         | 4 kV           |
| Lumi. Intensity:                  | 900 - 1400 mcd |