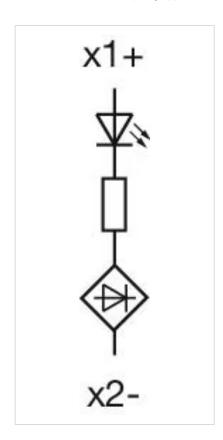

### **OTHER**

**Short Description:** 

Illumination element, Spring-type terminal, Blue, 230 V AC, Front mounting

Wiring diagrams:

Dimension drawings: