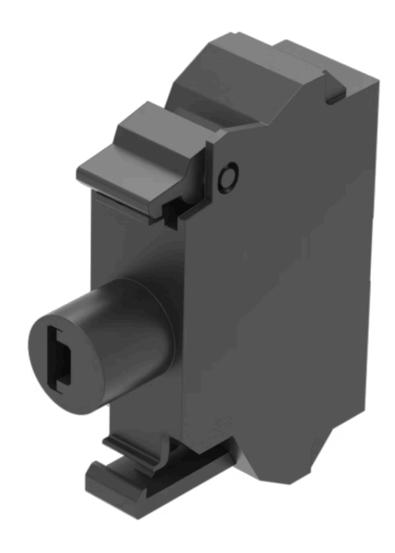

# Illumination element

Distribution by DigiKey

45-320.1J48

## 45-320.1J48 Illumination element

**MOUNTING** 

**PRODUCT RANGE** 

**Product Status:** 

Component mounting type: Front mounting

**OPERATING-/INDICATION PART** 

Illumination colour: Blue