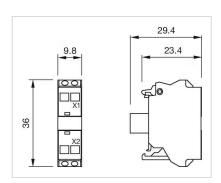

### **OTHER**

**Short Description:** 

Illumination element, Spring-type terminal, Blue, 230 V AC, Front mounting

Wiring diagrams:

Dimension drawings: