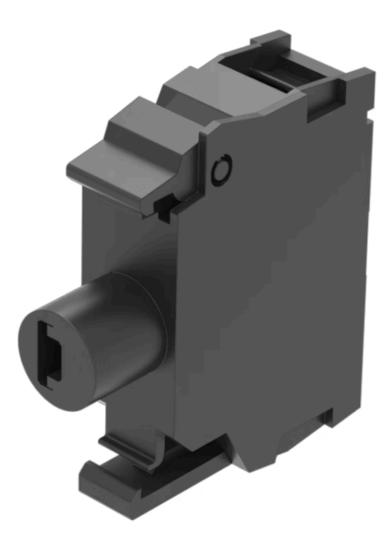

# Illumination element

45-320.1J16

https://digikey.eao.com/p/45-320.1J16

## 45-320.1J16 Illumination element

| MOUNTING                          |                |
|-----------------------------------|----------------|
| Component mounting type:          | Front mounting |
|                                   |                |
| <b>OPERATING-/INDICATION PART</b> |                |
| Illumination colour:              | Blue           |
|                                   |                |
| ELECTRICAL CHARACTERISTICS        |                |
| Operating voltage:                | 24 V AC/DC     |
| Surge voltage resistance:         | 4 kV           |
| Lumi. Intensity:                  | 280 - 710 mcd  |

#### OTHER

**Short Description:** 

Wiring diagrams:

Illumination element, Screw terminal, Blue, 24 V AC/DC, Front mounting