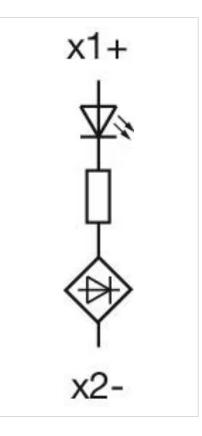

#### OTHER

**Short Description:** 

Wiring diagrams:

Illumination element, Screw terminal, Blue, 24 V AC/DC, Front mounting