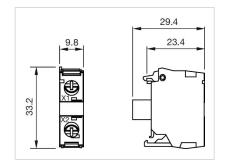

|
| Terminal details 2: | Finely stranded<br>- Without end sleeves 2 x (0.5 0.75 mm <sup>2</sup> )<br>- Without end sleeves 2 x (0.5 1.5 mm <sup>2</sup> )<br>- For AWG cables for auxiliary contacts 2 x (18 14) |
| Weight:             | 0.01 kg                                                                                                                                                                                 |

#### CERTIFICATE

| REACH: | REACH compliant |
|--------|-----------------|
| RoHS:  | RoHS compliant  |

#### OTHER

**Short Description:** 

Wiring diagrams:

Illumination element, Screw terminal, Blue, 24 V AC/DC, Front mounting



#### Dimension drawings: