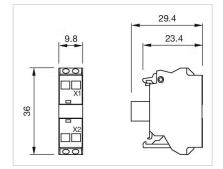

|
| Terminal details 1:        | Solid 2 x (0.25 1.5mm <sup>2</sup> )<br>Finely stranded<br>- Without end sleeves 2 x (0.5 1.5 mm <sup>2</sup> )<br>- With end sleeves 2 x (0.5 0.75 mm <sup>2</sup> )<br>- For AWG cables for auxiliary contacts 2 x (24 16) |
| Weight:                    | 0.01 kg                                                                                                                                                                                                                      |

#### CERTIFICATE

#### REACH:

**REACH** compliant

RoHS compliant

#### OTHER

Short Description:

Wiring diagrams:

Illumination element, Spring-type terminal, Green, 24 - 240 V AC/DC, Front mounting



#### **Dimension drawings:**