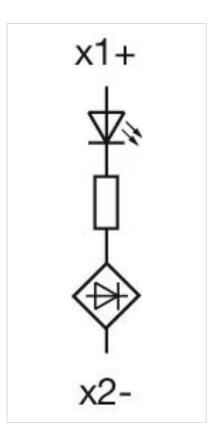

#### OTHER

Short Description:

Wiring diagrams:

Illumination element, Spring-type terminal, Green, 24 - 240 V AC/DC, Front mounting