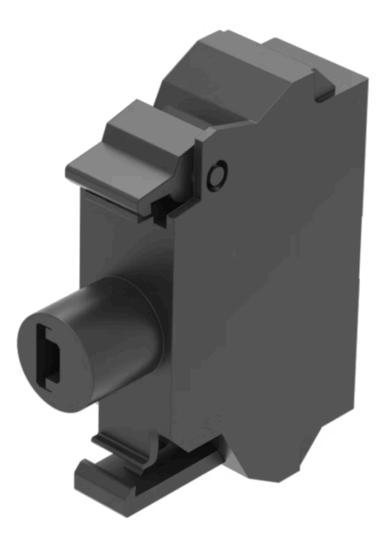

# Illumination element

45-320.1H42

Distribution by DigiKey DigiKey

https://digikey.eao.com/p/45-320.1H42

## 45-320.1H42 Illumination element

| PRODUCT RANGE              |                                                                                                                                                                                                                              |
|----------------------------|------------------------------------------------------------------------------------------------------------------------------------------------------------------------------------------------------------------------------|
| Product Status:            | Phase-out                                                                                                                                                                                                                    |
|                            |                                                                                                                                                                                                                              |
| MOUNTING                   |                                                                                                                                                                                                                              |
| Component mounting type:   | Front mounting                                                                                                                                                                                                               |
| OPERATING-/INDICATION PART |                                                                                                                                                                                                                              |
|                            |                                                                                                                                                                                                                              |
| Illumination colour:       | Green                                                                                                                                                                                                                        |
| ELECTRICAL CHARACTERISTICS |                                                                                                                                                                                                                              |
| Operating voltage:         | 24 - 240 V AC/DC                                                                                                                                                                                                             |
| Surge voltage resistance:  | 4 kV                                                                                                                                                                                                                         |
| Lumi. Intensity:           | 900 - 1400 mcd                                                                                                                                                                                                               |
|                            |                                                                                                                                                                                                                              |
| MECHANICAL CHARACTERISTICS |                                                                                                                                                                                                                              |
| Terminal:                  | Spring-type terminal                                                                                                                                                                                                         |
| Terminal details 1:        | Solid 2 x (0.25 1.5mm <sup>2</sup> )<br>Finely stranded<br>- Without end sleeves 2 x (0.5 1.5 mm <sup>2</sup> )<br>- With end sleeves 2 x (0.5 0.75 mm <sup>2</sup> )<br>- For AWG cables for auxiliary contacts 2 x (24 16) |
| Weight:                    | 0.01 kg                                                                                                                                                                                                                      |