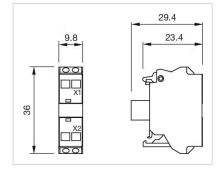

----------------------------------------------------------------------------------------------------------------------|
| Terminal details 1: | Solid 2 x (0.25 1.5mm <sup>2</sup> )<br>Finely stranded<br>- Without end sleeves 2 x (0.5 1.5 mm <sup>2</sup> )<br>- With end sleeves 2 x (0.5 0.75 mm <sup>2</sup> )<br>- For AWG cables for auxiliary contacts 2 x (24 16) |
| Weight:             | 0.008 kg                                                                                                                                                                                                                     |

#### CERTIFICATE

| REACH: | REACH compliant |
|--------|-----------------|
| RoHS:  | RoHS compliant  |

#### Short Description:

### Wiring diagrams:



#### **Dimension drawings:**