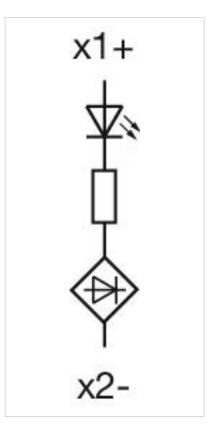

------------------------------------------------------------------------------------------------------------------------------------------------------|
| Terminal details 1: | Solid 2 x (0.25 1.5mm <sup>2</sup> )<br>Finely stranded<br>- Without end sleeves 2 x (0.5 1.5 mm <sup>2</sup> )<br>- With end sleeves 2 x (0.5 0.75 mm <sup>2</sup> )<br>- For AWG cables for auxiliary contacts 2 x (24 16) |
| Weight:             | 0.008 kg                                                                                                                                                                                                                     |

#### CERTIFICATE

| REACH: | REACH compliant |
|--------|-----------------|
| RoHS:  | RoHS compliant  |

#### Short Description:

### Wiring diagrams:



#### **Dimension drawings:**