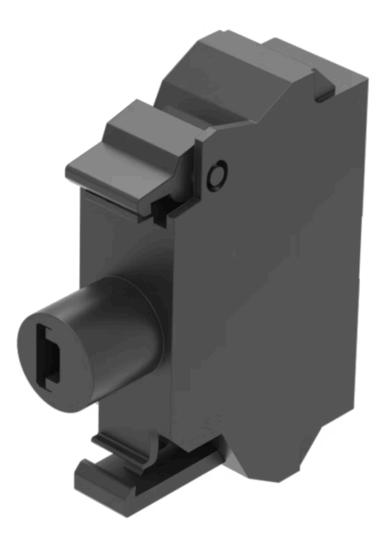

Your Expert Partner for Human Machine Interfaces

45-320.1H41

element

Illumination



DigiKey





https://digikey.eao.com/p/45-320.1H41

## Your product:



# 45-320.1H41 Illumination element

| MOUNTING<br>Component mounting type:                      | Front mounting |
|-----------------------------------------------------------|----------------|
| <b>OPERATING-/INDICATION PART</b><br>Illumination colour: | Green          |
| ELECTRICAL CHARACTERISTICS                                |                |
| Operating voltage:                                        | 6 - 24 V AC/DC |
| Surge voltage resistance:                                 | 4 kV           |
| Lumi. Intensity:                                          | 900 - 1400 mcd |

#### **MECHANICAL CHARACTERISTICS**

| Terminal:           | Spring-type terminal