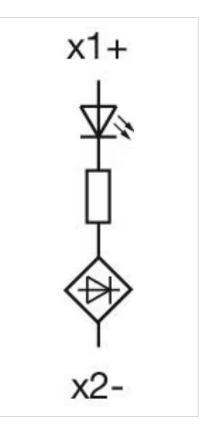

#### OTHER

Short Description:

Wiring diagrams:

Illumination element, Screw terminal, Green, 230 V AC, Front mounting