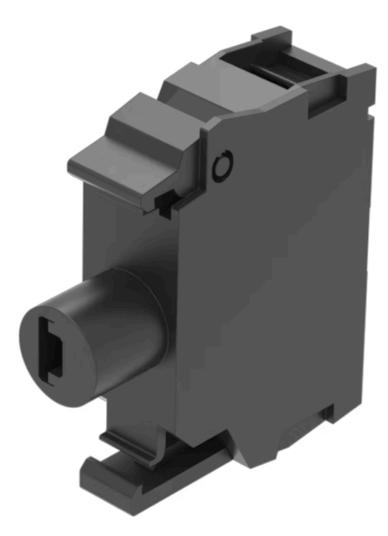

# Illumination element

45-320.1H18

Distribution by DigiKey DigiKey

https://digikey.eao.com/p/45-320.1H18

## 45-320.1H18 Illumination element

| MOUNTING                          |                |
|-----------------------------------|----------------|
| Component mounting type:          | Front mounting |
|                                   |                |
| <b>OPERATING-/INDICATION PART</b> |                |
| Illumination colour:              | Green          |
|                                   |                |
| ELECTRICAL CHARACTERISTICS        |                |
| Operating voltage:                | 230 V AC       |
| Surge voltage resistance:         | 4 kV           |
| Lumi. Intensity:                  | 900 - 1400 mcd |