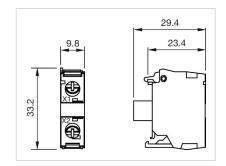

>- Without end sleeves 2 x (0.5 0.75 mm <sup>2</sup> )<br>- Without end sleeves 2 x (0.5 1.5 mm <sup>2</sup> )<br>- For AWG cables for auxiliary contacts 2 x (18 14) |
| 0.01 kg                                                                                                                                                                                 |
|                                                                                                                                                                                         |

#### CERTIFICATE

| REACH: | REACH compliant |
|--------|-----------------|
| RoHS:  | RoHS compliant  |

#### OTHER

Short Description:

Wiring diagrams:

Illumination element, Screw terminal, Green, 230 V AC, Front mounting



#### Dimension drawings: