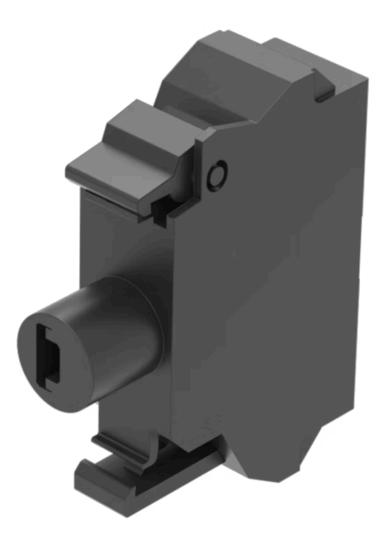

## 45-320.1G46 Illumination element

| MOUNTING                          |                |
|-----------------------------------|----------------|
| Component mounting type:          | Front mounting |
|                                   |                |
| <b>OPERATING-/INDICATION PART</b> |                |
| Illumination colour:              | Yellow         |
|                                   |                |
| ELECTRICAL CHARACTERISTICS        |                |
| Operating voltage:                | 24 V AC/DC     |
| Surge voltage resistance:         | 4 kV           |
| Lumi. Intensity:                  | 900 - 1400 mcd |