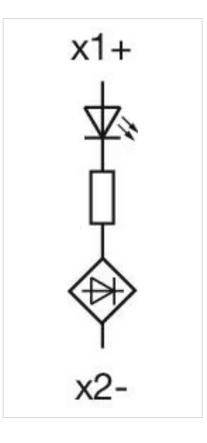

-----------------------------------------------------------------------------------------------------------------------------------------------------|
| Terminal details 1: | Solid 2 x (0.25 1.5mm <sup>2</sup> )<br>Finely stranded<br>- Without end sleeves 2 x (0.5 1.5 mm <sup>2</sup> )<br>- With end sleeves 2 x (0.5 0.75 mm <sup>2</sup> )<br>- For AWG cables for auxiliary contacts 2 x (24 16) |
| Weight:             | 0.009 kg                                                                                                                                                                                                                     |

#### CERTIFICATE

| REACH: | REACH compliant |
|--------|-----------------|
| RoHS:  | RoHS compliant  |

#### Short Description:

#### Wiring diagrams:



#### **Dimension drawings:**