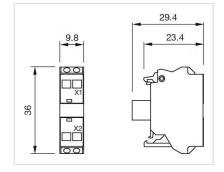

---------------------------------------------------------------------------------------------------------------------|
| Terminal details 1: | Solid 2 x (0.25 1.5mm <sup>2</sup> )<br>Finely stranded<br>- Without end sleeves 2 x (0.5 1.5 mm <sup>2</sup> )<br>- With end sleeves 2 x (0.5 0.75 mm <sup>2</sup> )<br>- For AWG cables for auxiliary contacts 2 x (24 16) |
| Weight:             | 0.009 kg                                                                                                                                                                                                                     |

#### CERTIFICATE

| REACH: | REACH compliant |
|--------|-----------------|
| RoHS:  | RoHS compliant  |

#### Short Description:

#### Wiring diagrams:



#### **Dimension drawings:**