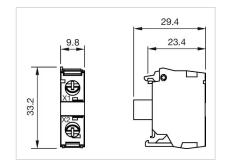

p> )<br>- Without end sleeves 2 x (0.5 1.5 mm <sup>2</sup> )<br>- For AWG cables for auxiliary contacts 2 x (18 14) |
| Weight:             | 0.01 kg                                                                                                                                                                                 |
|                     |                                                                                                                                                                                         |

#### CERTIFICATE

| REACH: | REACH compliant |
|--------|-----------------|
| RoHS:  | RoHS compliant  |

#### OTHER

**Short Description:** 

Wiring diagrams:

Illumination element, Screw terminal, Yellow, 230 V AC, Front mounting



#### Dimension drawings: