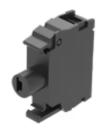

# Illumination element

45-320.1G18

Distribution by DigiKey

https://digikey.eao.com/p/45-320.1G18

## 45-320.1G18 Illumination element

| MOUNTING                          |                |
|-----------------------------------|----------------|
| Component mounting type:          | Front mounting |
|                                   |                |
| <b>OPERATING-/INDICATION PART</b> |                |
| Illumination colour:              | Yellow         |
|                                   |                |
| ELECTRICAL CHARACTERISTICS        |                |
| Operating voltage:                | 230 V AC       |
| Surge voltage resistance:         | 4 kV           |
| Lumi. Intensity:                  | 900 - 1400 mcd |