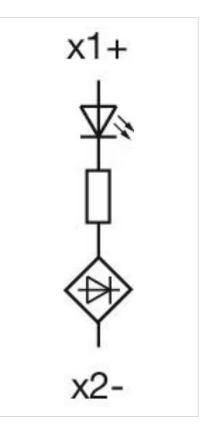

#### OTHER

**Short Description:** 

Wiring diagrams:

Illumination element, Screw terminal, Yellow, 230 V AC, Front mounting