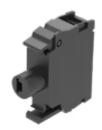

## 45-320.1G16 Illumination element

| MOUNTING                          |                |
|-----------------------------------|----------------|
| Component mounting type:          | Front mounting |
|                                   |                |
| <b>OPERATING-/INDICATION PART</b> |                |
| Illumination colour:              | Yellow         |
|                                   |                |
| ELECTRICAL CHARACTERISTICS        |                |
| Operating voltage:                | 24 V AC/DC     |
| Surge voltage resistance:         | 4 kV           |
| Lumi. Intensity:                  | 900 - 1400 mcd |

#### Dimension drawings: