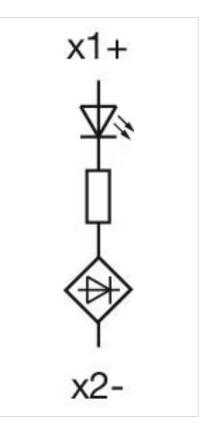

#### OTHER

Short Description:

Wiring diagrams:

Illumination element, Screw terminal, Yellow, 24 V AC/DC, Front mounting