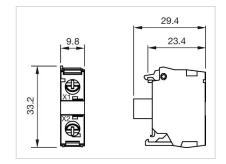

/sup> )<br>- Without end sleeves 2 x (0.5 1.5 mm <sup>2</sup> )<br>- For AWG cables for auxiliary contacts 2 x (18 14) |
| Weight:             | 0.01 kg                                                                                                                                                                                 |
|                     |                                                                                                                                                                                         |

#### CERTIFICATE

| REACH: | REACH compliant |
|--------|-----------------|
| RoHS:  | RoHS compliant  |

#### OTHER

Short Description:

Wiring diagrams:

Illumination element, Screw terminal, Yellow, 24 V AC/DC, Front mounting



#### Dimension drawings: