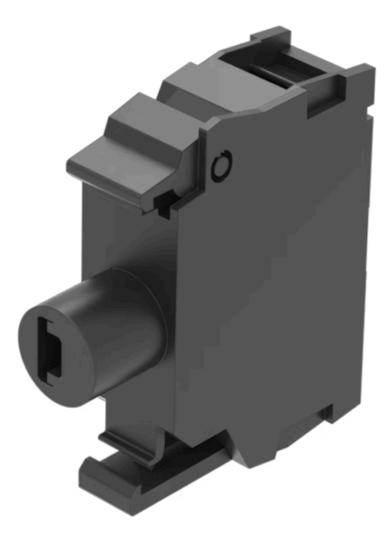

# Illumination element

45-320.1G16

Distribution by DigiKey DigiKey

https://digikey.eao.com/p/45-320.1G16

## 45-320.1G16 Illumination element

| MOUNTING                          |                |
|-----------------------------------|----------------|
| Component mounting type:          | Front mounting |
|                                   |                |
| <b>OPERATING-/INDICATION PART</b> |                |
| Illumination colour:              | Yellow         |
|                                   |                |
| ELECTRICAL CHARACTERISTICS        |                |
| Operating voltage:                | 24 V AC/DC     |
| Surge voltage resistance:         | 4 kV           |
| Lumi. Intensity:                  | 900 - 1400 mcd |