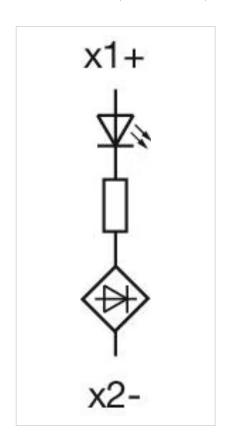

## **OTHER**

**Short Description:** 

Illumination element, Screw terminal, Yellow, 6 - 24 V AC/DC, Front mounting

Wiring diagrams: