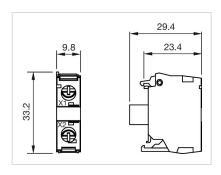

# **ELECTRICAL CHARACTERISTICS**

**Operating voltage:** 6 - 24 V AC/DC

Surge voltage resistance: 4 kV

**Lumi. Intensity:** 900 - 1400 mcd

#### **MECHANICAL CHARACTERISTICS**

**Terminal:** Screw terminal

Terminal details 1: Solid 2 x (1.0 ... 1.5mm<sup>2</sup>)

- With end sleeves 2 x (0.5 ... 0.75 mm<sup>2</sup>)

**Terminal details 2:** Finely stranded

- Without end sleeves 2 x (0.5  $\dots$  0.75 mm<sup>2</sup>) - Without end sleeves 2 x (0.5  $\dots$  1.5 mm<sup>2</sup>)

- For AWG cables for auxiliary contacts 2 x (18 ... 14)

**Weight:** 0.008 kg

CERTIFICATE

**REACH:** REACH compliant

**RoHS:** RoHS compliant

## **OTHER**

**Short Description:** 

Illumination element, Screw terminal, Yellow, 6 - 24 V AC/DC, Front mounting

Wiring diagrams:



## **Dimension drawings:**