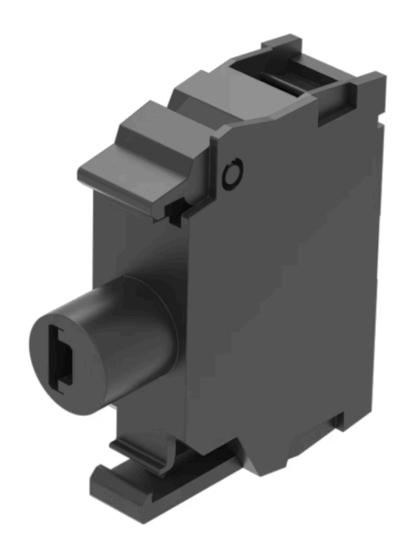

# 45-320.1G11 Illumination element

| PRODUCT RANG | ANGE |
|--------------|------|
|--------------|------|

Product Status: Phase-out

**MOUNTING** 

Component mounting type: Front mounting

**OPERATING-/INDICATION PART** 

Illumination colour: Yellow

#### **MECHANICAL CHARACTERISTICS**

**Terminal:** Screw terminal

Terminal details 1: Solid 2 x (1.0 ... 1.5mm<sup>2</sup>)

- With end sleeves 2 x (0.5 ... 0.75 mm<sup>2</sup>)

**Terminal details 2:** Finely stranded