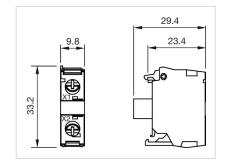

(0.5 0.75 mm <sup>2</sup> )<br>- Without end sleeves 2 x (0.5 1.5 mm <sup>2</sup> )<br>- For AWG cables for auxiliary contacts 2 x (18 14) |
| Weight:             | 0.008 kg                                                                                                                                                                                |
| CERTIFICATE         |                                                                                                                                                                                         |

| REACH: | REACH compliant |
|--------|-----------------|
| RoHS:  | RoHS compliant  |

## OTHER

Short Description:

Wiring diagrams:

Illumination element, Screw terminal, Red, 6 - 24 V AC/DC, Front mounting



## Dimension drawings: