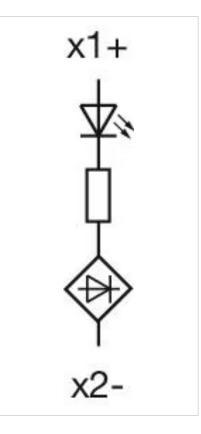

## OTHER

Short Description:

Wiring diagrams:

Illumination element, Screw terminal, Red, 6 - 24 V AC/DC, Front mounting