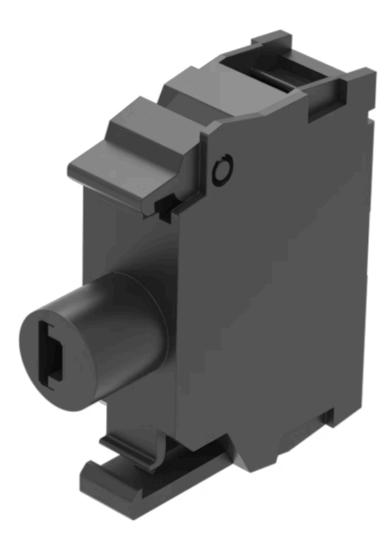

# Illumination element

45-320.1E11

https://digikey.eao.com/p/45-320.1E11

## 45-320.1E11 Illumination element

| Component mounting type:                                  | Front mounting |
|-----------------------------------------------------------|----------------|
| <b>OPERATING-/INDICATION PART</b><br>Illumination colour: | Red            |
| ELECTRICAL CHARACTERISTICS                                |                |
| Operating voltage:                                        | 6 - 24 V AC/DC |
| Operation current:                                        | 6 mA           |
| Surge voltage resistance:                                 | 4 kV           |
| Lumi. Intensity:                                          | 450 - 1120 mcd |