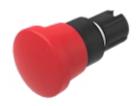

# 45-2C37.1920.000 Actuator

### **FRONT**

Front dimension: Ø 40 mm

Front form: Round

Front bezel colour: Black

Front bezel material: Plastic

#### **OPERATING-/INDICATION PART**

Lens colour: Red

Lens material: Plastic

Lens illumination: Non illuminated

**Lens shape:** Mushroom-head

**Lens optics:** opaque

#### **MECHANICAL CHARACTERISTICS**

Switching action: Maintained

Release type: Pull unlock

**Mechanical lifetime:** 300 000 cycles of operation

**Operating frequency:** Max. 600/h

**Weight:** 0.054 kg