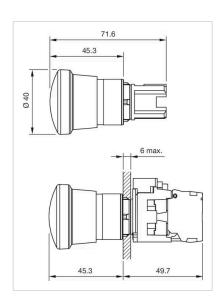

## Dimension drawings:

### **FRONT**

Front dimension: Ø 40 mm

Front form: Round

Front bezel colour: Black

Front bezel material: Plastic