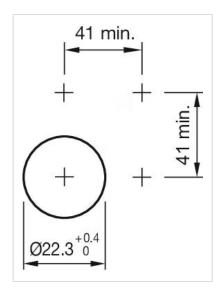

uct attributes:    | Pull release                                                                                                                        |
| Hints:                 | Application as per DIN EN ISO 13850 and EN 60204-1                                                                                  |
| Wiring diagrams:       |                                                                                                                                     |
|                        | <u></u>                                                                                                                             |
| Mounting cut-outs:     |                                                                                                                                     |



## Dimension drawings: