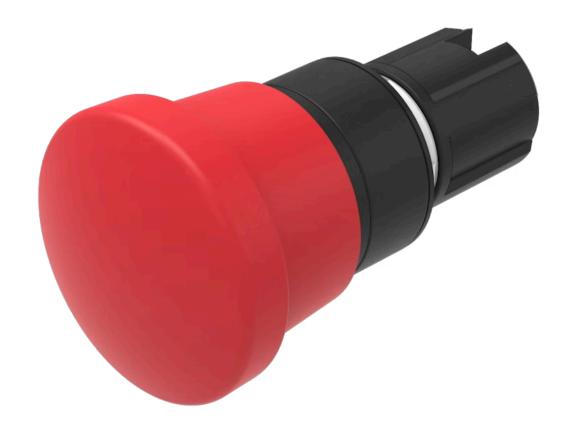

# 45-2C37.1920.000 Actuator

### **FRONT**

Front dimension: Ø 40 mm

Front form: Round

Front bezel colour: Black

Front bezel material: Plastic

#### **OPERATING-/INDICATION PART**

Lens colour: Red

Lens material: Plastic

Lens illumination: Non illuminated

**Lens shape:** Mushroom-head

**Lens optics:** opaque

#### **MECHANICAL CHARACTERISTICS**

Switching action: Maintained

Release type: Pull unlock

**Mechanical lifetime:** 300 000 cycles of operation

**Operating frequency:** Max. 600/h

**Weight:** 0.054 kg