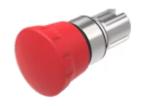

## 45-2C36.2920.000 Actuator

|    | О | $\boldsymbol{\cap}$ | м  | п |
|----|---|---------------------|----|---|
| г. | п | v                   | IV | ш |
|    |   | _                   |    |   |

Front dimension: Ø 40 mm

Round

Front bezel colour: Silver

Front bezel material: Metal

#### **OPERATING-/INDICATION PART**

Lens colour: Red

Lens material: Plastic

Lens illumination: Non illuminated

**Lens shape:** Mushroom-head

**Lens optics:** opaque

#### **MECHANICAL CHARACTERISTICS**

Switching action: Maintained

Release type: Twist to unlock

**Mechanical lifetime:** 300 000 cycles of operation

**Operating frequency:** Max. 600/h

**Weight:** 0.097 kg