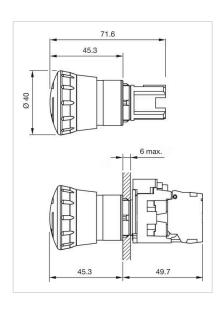

|  |
| Hints:                 | Application as per DIN EN ISO 13850 and EN 60204-1                                                                                     |  |
| Wiring diagrams:       |                                                                                                                                        |  |
|                        | <u></u>                                                                                                                                |  |
| Mounting cut-outs:     |                                                                                                                                        |  |



### Dimension drawings: