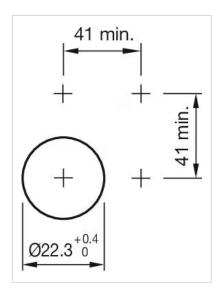

### **AMBIENT CONDITION**

| Operating temperature: | – 25 °C + 70 °C                                                                                                                        |  |
|------------------------|----------------------------------------------------------------------------------------------------------------------------------------|--|
| Storage temperature:   | – 40 °C + 80 °C                                                                                                                        |  |
| Shock resistance:      | According to IEC 60068-2-27: Sinusoidal half-wave 50 g / 11 ms                                                                         |  |
| Vibration resistance:  | According to IEC 60068-2-6: 2 500 Hz: 5 g                                                                                              |  |
| Climate resistance:    | During operation according to IEC 60721: 3K6, 3C3, 3S2, 3M6                                                                            |  |
|                        |                                                                                                                                        |  |
| CERTIFICATE            |                                                                                                                                        |  |
| REACH:                 | REACH compliant                                                                                                                        |  |
| RoHS:                  | RoHS compliant                                                                                                                         |  |
|                        |                                                                                                                                        |  |
| OTHER                  |                                                                                                                                        |  |
| Short Description:     | Actuator, $\varnothing$ 40 mm, Mushroom-head, Non illuminated, Red, Plastic, opaque, Round, Silver, Metal, Maintained, Twist to unlock |  |
| Dimension:             | Ø 40 mm                                                                                                                                |  |
| Housing colour:        | Silver                                                                                                                                 |  |
| Housing material:      | Metal                                                                                                                                  |  |
| Product attributes:    | Twist to unlock clockwise                                                                                                              |  |
| Hints:                 | Application as per DIN EN ISO 13850 and EN 60204-1                                                                                     |  |
| Wiring diagrams:       |                                                                                                                                        |  |
|                        | <u></u>                                                                                                                                |  |
| Mounting cut-outs:     |                                                                                                                                        |  |