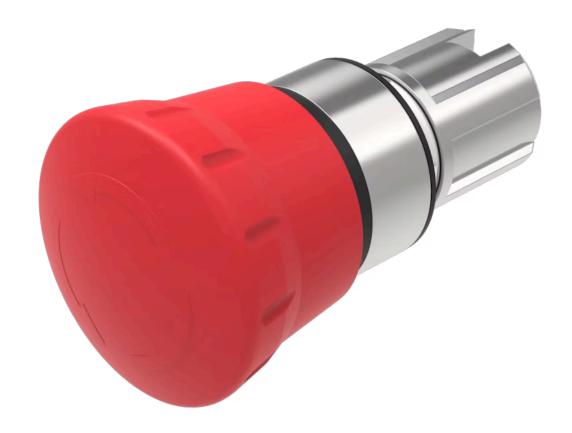

## 45-2C36.2920.000 Actuator

|    | О | $\boldsymbol{\cap}$ | м  | п |
|----|---|---------------------|----|---|
| г. | п | v                   | IV | ш |
|    |   | _                   |    |   |

Front dimension: Ø 40 mm

Round

Front bezel colour: Silver

Front bezel material: Metal

#### **OPERATING-/INDICATION PART**

Lens colour: Red

Lens material: Plastic

Lens illumination: Non illuminated

**Lens shape:** Mushroom-head

**Lens optics:** opaque

#### **MECHANICAL CHARACTERISTICS**

Switching action: Maintained

Release type: Twist to unlock

**Mechanical lifetime:** 300 000 cycles of operation

**Operating frequency:** Max. 600/h

**Weight:** 0.097 kg