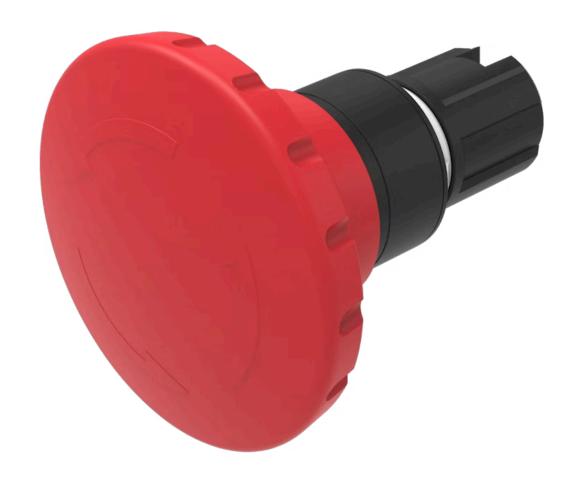

# 45-2C36.1A20.000 Actuator

## **FRONT**

Front dimension: Ø 60 mm

Front form: Round

Front bezel colour: Black

Front bezel material: Plastic

#### **OPERATING-/INDICATION PART**

Lens colour: Red

Lens material: Plastic

Lens illumination: Non illuminated

**Lens shape:** Mushroom-head

**Lens optics:** opaque

### **MECHANICAL CHARACTERISTICS**

Switching action: Maintained

Release type: Twist to unlock

**Mechanical lifetime:** 300 000 cycles of operation

**Operating frequency:** Max. 600/h

**Weight:** 0.066 kg