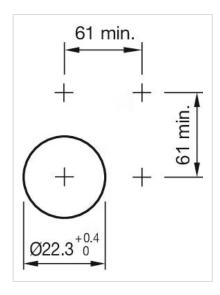

#### **MOUNTING**

Mounting type: Panel mounting

## **AMBIENT CONDITION**

| Operating temperature: | – 25 °C + 70 °C                                                                                                                         |
|------------------------|-----------------------------------------------------------------------------------------------------------------------------------------|
| Storage temperature:   | – 40 °C + 80 °C                                                                                                                         |
| Shock resistance:      | According to IEC 60068-2-27: Sinusoidal half-wave 50 g / 11 ms                                                                          |
| Vibration resistance:  | According to IEC 60068-2-6: 2 500 Hz: 5 g                                                                                               |
| Climate resistance:    | During operation according to IEC 60721: 3K6, 3C3, 3S2, 3M6                                                                             |
|                        |                                                                                                                                         |
| CERTIFICATE            |                                                                                                                                         |
| REACH:                 | REACH compliant                                                                                                                         |
| RoHS:                  | RoHS compliant                                                                                                                          |
|                        |                                                                                                                                         |
| OTHER                  |                                                                                                                                         |
| Short Description:     | Actuator, $\varnothing$ 60 mm, Mushroom-head, Non illuminated, Red, Plastic, opaque, Round, Black, Plastic, Maintained, Twist to unlock |
| Dimension:             | Ø 60 mm                                                                                                                                 |
| Housing colour:        | Yellow                                                                                                                                  |
| Housing material:      | Plastic                                                                                                                                 |
| Product attributes:    | Twist to unlock clockwise                                                                                                               |
| Hints:                 | Application as per DIN EN ISO 13850 and EN 60204-1                                                                                      |
| Wiring diagrams:       |                                                                                                                                         |
|                        | ( <del></del>                                                                                                                           |
|                        | 7                                                                                                                                       |
|                        |                                                                                                                                         |
| Mounting cut-outs:     |                                                                                                                                         |
| mounting cut-outs.     |                                                                                                                                         |