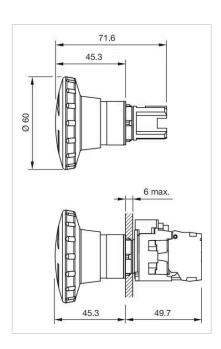

## **FRONT**

Front dimension: Ø 60 mm

Front form: Round

Front bezel colour: Black

Front bezel material: Plastic

## Dimension drawings: