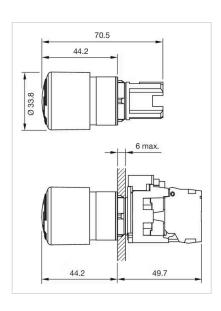

t attributes:    | Twist to unlock clockwise                                                                                                   |  |
| Hints:                 | Application as per DIN EN ISO 13850 and EN 60204-1                                                                          |  |
| Wiring diagrams:       |                                                                                                                             |  |
|                        | <u></u>                                                                                                                     |  |
| Mounting cut-outs:     |                                                                                                                             |  |



### Dimension drawings: