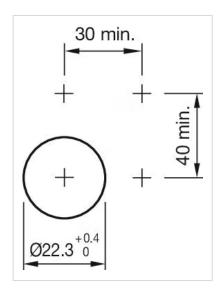

### **AMBIENT CONDITION**

| Operating temperature: | – 25 °C + 70 °C                                                                                                             |  |
|------------------------|-----------------------------------------------------------------------------------------------------------------------------|--|
| Storage temperature:   | – 40 °C + 80 °C                                                                                                             |  |
| Shock resistance:      | According to IEC 60068-2-27: Sinusoidal half-wave 50 g / 11 ms                                                              |  |
| Vibration resistance:  | According to IEC 60068-2-6: 2 500 Hz: 5 g                                                                                   |  |
| Climate resistance:    | During operation according to IEC 60721: 3K6, 3C3, 3S2, 3M6                                                                 |  |
|                        |                                                                                                                             |  |
| CERTIFICATE            |                                                                                                                             |  |
| REACH:                 | REACH compliant                                                                                                             |  |
| RoHS:                  | RoHS compliant                                                                                                              |  |
|                        |                                                                                                                             |  |
| OTHER                  |                                                                                                                             |  |
| Short Description:     | Actuator, Ø 34 mm, Mushroom-head, Non illuminated, Red, Plastic, opaque, Round, Black, Plastic, Maintained, Twist to unlock |  |
| Dimension:             | Ø 34 mm                                                                                                                     |  |
| Housing colour:        | Yellow                                                                                                                      |  |
| Housing material:      | Plastic                                                                                                                     |  |
| Product attributes:    | Twist to unlock clockwise                                                                                                   |  |
| Hints:                 | Application as per DIN EN ISO 13850 and EN 60204-1                                                                          |  |
| Wiring diagrams:       |                                                                                                                             |  |
|                        | <u></u>                                                                                                                     |  |
| Mounting cut-outs:     |                                                                                                                             |  |