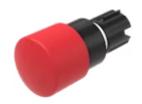

# 45-2C36.1820.000 Actuator

| Е | D | 0 | N  | ٦ |
|---|---|---|----|---|
| г | п | v | 14 |   |

Front dimension:  $\emptyset$  34 mm

Front form: Round

Front bezel colour: Black

Front bezel material: Plastic

#### **OPERATING-/INDICATION PART**

Lens colour: Red

Lens material: Plastic

Lens illumination: Non illuminated

**Lens shape:** Mushroom-head

**Lens optics:** opaque

#### **MECHANICAL CHARACTERISTICS**

Switching action: Maintained

Release type: Twist to unlock

**Mechanical lifetime:** 300 000 cycles of operation

Operating frequency: Max. 600/h

**Weight:** 0.043 kg