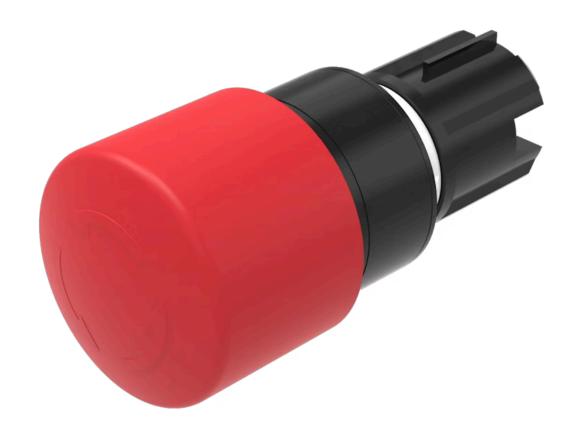

# 45-2C36.1820.000 Actuator

| Е | D | 0 | N  | ٦ |
|---|---|---|----|---|
| г | п | v | 14 |   |

Front dimension:  $\emptyset$  34 mm

Front form: Round

Front bezel colour: Black

Front bezel material: Plastic

#### **OPERATING-/INDICATION PART**

Lens colour: Red

Lens material: Plastic

Lens illumination: Non illuminated

**Lens shape:** Mushroom-head

**Lens optics:** opaque

#### **MECHANICAL CHARACTERISTICS**

Switching action: Maintained

Release type: Twist to unlock

**Mechanical lifetime:** 300 000 cycles of operation

Operating frequency: Max. 600/h

**Weight:** 0.043 kg